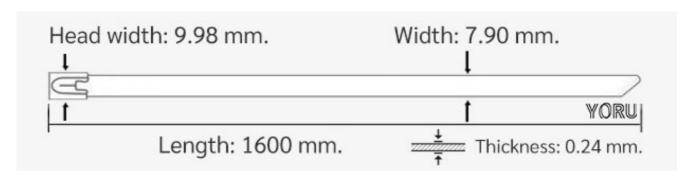

## **YORU Cable Ties Datasheet**

Model YR1K6-79STL

Size Label 52" x 7.9 mm.

| Silver                         |
|--------------------------------|
|                                |
| Stainless (Ball Lock)          |
| Stainless Steel 304 (SUS304)   |
| UL94 V-2                       |
| Yes                            |
| Yes                            |
| No                             |
| 52 inch (Imperial)             |
| 1600 mm. (Metric)              |
| 7.90 mm. (Body)                |
| 9.98 mm. (Head)                |
| ≈ 0.24 mm. (Body) ± 10%        |
| -76°F to +1,022°F (Fahrenheit) |
| -60°C to +550°C (Celsius)      |
| 800.0 lbs (Imperial)           |
| 360.0 Kgs (Metric)             |
| 17.0 mm. (Minimum)             |
| 358.0 mm. (Maximum)            |
|                                |
| ≈ 34.80 grams (1 piece)        |
|                                |

Pictures of products and dimensions are approximate and subject to technical changes (with a tolerance of  $\pm$  5%).