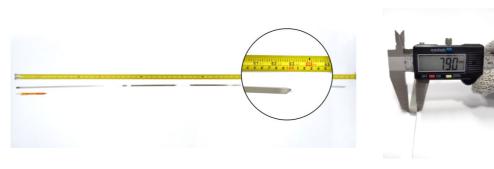

## **YORU Cable Ties Datasheet**

Model YR1K6-79STL

Size Label 52" x 7.9 mm.

| Silver                         |
|--------------------------------|
|                                |
| Stainless (Ball Lock)          |
| Stainless Steel 304 (SUS304)   |
| UL94 V-2                       |
| Yes                            |
| Yes                            |
| No                             |
| 52 inch (Imperial)             |
| 1600 mm. (Metric)              |
| 7.90 mm. (Body)                |
| 9.98 mm. (Head)                |
| ≈ 0.24 mm. (Body) ± 10%        |
| -76°F to +1,022°F (Fahrenheit) |
| -60°C to +550°C (Celsius)      |
| 800.0 lbs (Imperial)           |
| 360.0 Kgs (Metric)             |
| 17.0 mm. (Minimum)             |
| 358.0 mm. (Maximum)            |
|                                |
| ≈ 34.80 grams (1 piece)        |
|                                |

Pictures of products and dimensions are approximate and subject to technical changes (with a tolerance of  $\pm$  5%).