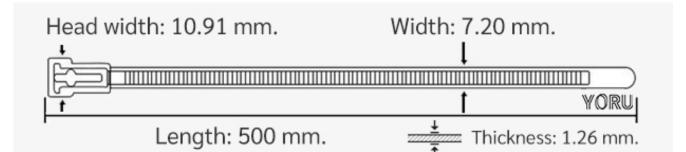

## **YORU** Cable Ties Datasheet

YORU

Model YR500-08UNB Size Label 20" x 7.2 mm.

| Color                    | Black                                                                         |
|--------------------------|-------------------------------------------------------------------------------|
| Туре                     | Releasable                                                                    |
| Material                 | Polyamide 6.6 High impact (Nylon 6.6 or PA66)                                 |
| Flammability             | UL94 V-2                                                                      |
| ROHS Compliant           | Yes                                                                           |
| UL Recognized            | Yes                                                                           |
| Releasable Closure       | Yes                                                                           |
| Length                   | 20 inch (Imperial)                                                            |
|                          | 500 mm. (Metric)                                                              |
| Width                    | 7.20 mm. (Body) ±0.2 mm                                                       |
|                          | 10.91 mm. (Head) ±0.2 mm                                                      |
| Thickness                | ≈ 1.26 mm. (Body) ± 10%                                                       |
| Operating Temperature    | -40°F to +185°F (Fahrenheit)                                                  |
|                          | -40°C to +85°C (Celsius)                                                      |
| Minimum Tensile Strength | 50.0 lbs (Imperial)                                                           |
|                          | 22.0 Kgs (Metric)                                                             |
| Bundle Diameter          | 4.0 mm. (Minimum)                                                             |
|                          | 115.0 mm. (Maximum)                                                           |
| Weight                   | ≈ 5.17 grams (1 piece)                                                        |
| Features                 | Easy operation, Good insulation, Self-locking, Anti-corrosion and durability. |

Pictures of products and dimensions are approximate and subject to technical changes (with a tolerance of ± 5% or ±0.2 mm).