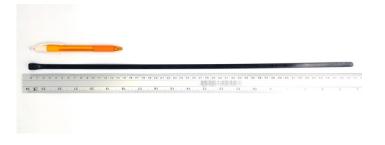

## **YORU** Cable Ties Datasheet

YORU

Model YR500-08UNB Size Label 20" x 7.2 mm.

| Color                    | Black                                                                         |
|--------------------------|-------------------------------------------------------------------------------|
| Туре                     | Releasable                                                                    |
| Material                 | Polyamide 6.6 High impact (Nylon 6.6 or PA66)                                 |
| Flammability             | UL94 V-2                                                                      |
| ROHS Compliant           | Yes                                                                           |
| UL Recognized            | Yes                                                                           |
| Releasable Closure       | Yes                                                                           |
| Length                   | 20 inch (Imperial)                                                            |
|                          | 500 mm. (Metric)                                                              |
| Width                    | 7.20 mm. (Body) ±0.2 mm                                                       |
|                          | 10.91 mm. (Head) ±0.2 mm                                                      |
| Thickness                | ≈ 1.26 mm. (Body) ± 10%                                                       |
| Operating Temperature    | -40°F to +185°F (Fahrenheit)                                                  |
|                          | -40°C to +85°C (Celsius)                                                      |
| Minimum Tensile Strength | 50.0 lbs (Imperial)                                                           |
|                          | 22.0 Kgs (Metric)                                                             |
| Bundle Diameter          | 4.0 mm. (Minimum)                                                             |
|                          | 115.0 mm. (Maximum)                                                           |
| Weight                   | ≈ 5.17 grams (1 piece)                                                        |
| Features                 | Easy operation, Good insulation, Self-locking, Anti-corrosion and durability. |