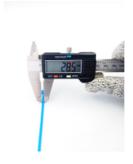

## **YORU Cable Ties Datasheet**

Model YR300-03CLB
Size Label 12" x 2.8 mm.

| Color                    | Blue                                                                          |
|--------------------------|-------------------------------------------------------------------------------|
| Туре                     | Standard Color                                                                |
| Material                 | Polyamide 6.6 High impact (Nylon 6.6 or PA66)                                 |
| Flammability             | UL94 V-2                                                                      |
| ROHS Compliant           | Yes                                                                           |
| UL Recognized            | Yes                                                                           |
| Releasable Closure       | No                                                                            |
| Length                   | 12 inch (Imperial)                                                            |
|                          | 300 mm. (Metric)                                                              |
| Width                    | 2.80 mm. (Body)                                                               |
|                          | 5.00 mm. (Head)                                                               |
| Thickness                | ≈ 1.13 mm. (Body) ± 10%                                                       |
| Operating Temperature    | -40°F to +185°F (Fahrenheit)                                                  |
|                          | -40°C to +85°C (Celsius)                                                      |
| Minimum Tensile Strength | 25.0 lbs (Imperial)                                                           |
|                          | 12.0 Kgs (Metric)                                                             |
| Bundle Diameter          | 3.0 mm. (Minimum)                                                             |
|                          | 80.0 mm. (Maximum)                                                            |
| Weight                   | ≈ 1.80 grams (1 piece)                                                        |
| Features                 | Easy operation, Good insulation, Self-locking, Anti-corrosion and durability. |