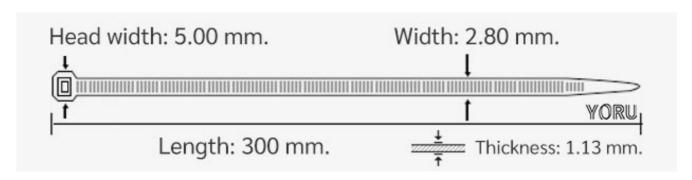

## **YORU Cable Ties Datasheet**

Model YR300-03CLB
Size Label 12" x 2.8 mm.

| Color                    | Blue                                                                          |
|--------------------------|-------------------------------------------------------------------------------|
| Туре                     | Standard Color                                                                |
| Material                 | Polyamide 6.6 High impact (Nylon 6.6 or PA66)                                 |
| Flammability             | UL94 V-2                                                                      |
| ROHS Compliant           | Yes                                                                           |
| UL Recognized            | Yes                                                                           |
| Releasable Closure       | No                                                                            |
| Length                   | 12 inch (Imperial)                                                            |
|                          | 300 mm. (Metric)                                                              |
| Width                    | 2.80 mm. (Body)                                                               |
|                          | 5.00 mm. (Head)                                                               |
| Thickness                | ≈ 1.13 mm. (Body) ± 10%                                                       |
| Operating Temperature    | -40°F to +185°F (Fahrenheit)                                                  |
|                          | -40°C to +85°C (Celsius)                                                      |
| Minimum Tensile Strength | 25.0 lbs (Imperial)                                                           |
|                          | 12.0 Kgs (Metric)                                                             |
| Bundle Diameter          | 3.0 mm. (Minimum)                                                             |
|                          | 80.0 mm. (Maximum)                                                            |
| Weight                   | ≈ 1.80 grams (1 piece)                                                        |
| Features                 | Easy operation, Good insulation, Self-locking, Anti-corrosion and durability. |