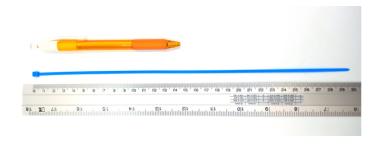

## **YORU Cable Ties Datasheet**

Model YR300-03CLB
Size Label 12" x 2.8 mm.

| Color                    | Blue                                                                          |
|--------------------------|-------------------------------------------------------------------------------|
| Туре                     | Standard Color                                                                |
| Material                 | Polyamide 6.6 High impact (Nylon 6.6 or PA66)                                 |
| Flammability             | UL94 V-2                                                                      |
| ROHS Compliant           | Yes                                                                           |
| UL Recognized            | Yes                                                                           |
| Releasable Closure       | No                                                                            |
| Length                   | 12 inch (Imperial)                                                            |
|                          | 300 mm. (Metric)                                                              |
| Width                    | 2.80 mm. (Body)                                                               |
|                          | 5.00 mm. (Head)                                                               |
| Thickness                | ≈ 1.13 mm. (Body) ± 10%                                                       |
| Operating Temperature    | -40°F to +185°F (Fahrenheit)                                                  |
|                          | -40°C to +85°C (Celsius)                                                      |
| Minimum Tensile Strength | 25.0 lbs (Imperial)                                                           |
|                          | 12.0 Kgs (Metric)                                                             |
| Bundle Diameter          | 3.0 mm. (Minimum)                                                             |
|                          | 80.0 mm. (Maximum)                                                            |
| Weight                   | ≈ 1.80 grams (1 piece)                                                        |
| Features                 | Easy operation, Good insulation, Self-locking, Anti-corrosion and durability. |