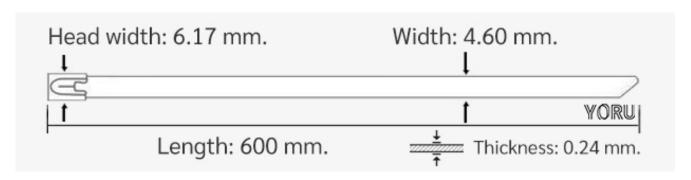

## **YORU Cable Ties Datasheet**

Model YR600-46STL
Size Label 24" x 4.6 mm.

| Color                    | Silver                                                                                     |
|--------------------------|--------------------------------------------------------------------------------------------|
| Туре                     | Stainless (Ball Lock)                                                                      |
| Material                 | Stainless Steel 304 (SUS304)                                                               |
| Flammability             | UL94 V-2                                                                                   |
| ROHS Compliant           | Yes                                                                                        |
| UL Recognized            | Yes                                                                                        |
| Releasable Closure       | No                                                                                         |
| Length                   | 24 inch (Imperial)                                                                         |
|                          | 600 mm. (Metric)                                                                           |
| Width                    | 4.60 mm. (Body)                                                                            |
|                          | 6.17 mm. (Head)                                                                            |
| Thickness                | ≈ 0.24 mm. (Body) ± 10%                                                                    |
| Operating Temperature    | -76°F to +1,022°F (Fahrenheit)                                                             |
|                          | -60°C to +550°C (Celsius)                                                                  |
| Minimum Tensile Strength | 130.0 lbs (Imperial)                                                                       |
|                          | 60.0 Kgs (Metric)                                                                          |
| Bundle Diameter          | 12.0 mm. (Minimum)                                                                         |
|                          | 154.0 mm. (Maximum)                                                                        |
| Weight                   | ≈ 6.75 grams (1 piece)                                                                     |
| Features                 | Easy operation, Good insulation, Self-locking, Lightweight, Anti-corrosion and durability. |