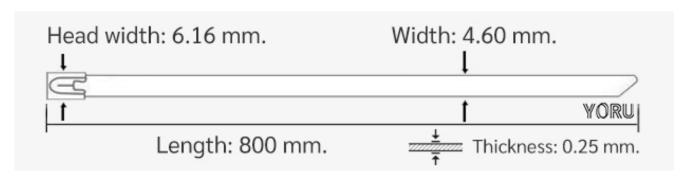

## **YORU Cable Ties Datasheet**

Model YR800-46STL
Size Label 32" x 4.6 mm.

| Color                    | Silver                                                                                     |
|--------------------------|--------------------------------------------------------------------------------------------|
| Туре                     | Stainless (Ball Lock)                                                                      |
| Material                 | Stainless Steel 304 (SUS304)                                                               |
| Flammability             | UL94 V-2                                                                                   |
| ROHS Compliant           | Yes                                                                                        |
| UL Recognized            | Yes                                                                                        |
| Releasable Closure       | No                                                                                         |
| Length                   | 32 inch (Imperial)                                                                         |
|                          | 800 mm. (Metric)                                                                           |
| Width                    | 4.60 mm. (Body)                                                                            |
|                          | 6.16 mm. (Head)                                                                            |
| Thickness                | ≈ 0.25 mm. (Body) ± 10%                                                                    |
| Operating Temperature    | -76°F to +1,022°F (Fahrenheit)                                                             |
|                          | -60°C to +550°C (Celsius)                                                                  |
| Minimum Tensile Strength | 130.0 lbs (Imperial)                                                                       |
|                          | 60.0 Kgs (Metric)                                                                          |
| Bundle Diameter          | 12.0 mm. (Minimum)                                                                         |
|                          | 193.0 mm. (Maximum)                                                                        |
| Weight                   | ≈ 9.00 grams (1 piece)                                                                     |
| Features                 | Easy operation, Good insulation, Self-locking, Lightweight, Anti-corrosion and durability. |