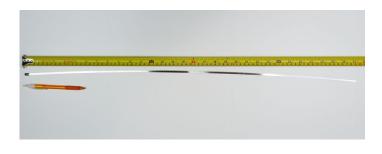

## **YORU Cable Ties Datasheet**

Model YR800-46STL
Size Label 32" x 4.6 mm.

| Color                    | Silver                                                                                     |
|--------------------------|--------------------------------------------------------------------------------------------|
| Туре                     | Stainless (Ball Lock)                                                                      |
| Material                 | Stainless Steel 304 (SUS304)                                                               |
| Flammability             | UL94 V-2                                                                                   |
| ROHS Compliant           | Yes                                                                                        |
| UL Recognized            | Yes                                                                                        |
| Releasable Closure       | No                                                                                         |
| Length                   | 32 inch (Imperial)                                                                         |
|                          | 800 mm. (Metric)                                                                           |
| Width                    | 4.60 mm. (Body)                                                                            |
|                          | 6.16 mm. (Head)                                                                            |
| Thickness                | ≈ 0.25 mm. (Body) ± 10%                                                                    |
| Operating Temperature    | -76°F to +1,022°F (Fahrenheit)                                                             |
|                          | -60°C to +550°C (Celsius)                                                                  |
| Minimum Tensile Strength | 130.0 lbs (Imperial)                                                                       |
|                          | 60.0 Kgs (Metric)                                                                          |
| Bundle Diameter          | 12.0 mm. (Minimum)                                                                         |
|                          | 193.0 mm. (Maximum)                                                                        |
| Weight                   | ≈ 9.00 grams (1 piece)                                                                     |
| Features                 | Easy operation, Good insulation, Self-locking, Lightweight, Anti-corrosion and durability. |

Pictures of products and dimensions are approximate and subject to technical changes (with a tolerance of  $\pm$  5%).