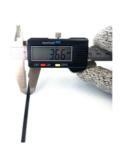

## **YORU Cable Ties Datasheet**

Model YR250-04STB
Size Label 10" x 3.6 mm.

| Color                    | Black                                                                         |
|--------------------------|-------------------------------------------------------------------------------|
| Туре                     | Standard                                                                      |
| Material                 | Polyamide 6.6 High impact (Nylon 6.6 or PA66)                                 |
| Flammability             | UL94 V-2                                                                      |
| ROHS Compliant           | Yes                                                                           |
| UL Recognized            | Yes                                                                           |
| Releasable Closure       | No                                                                            |
| Length                   | 10 inch (Imperial)                                                            |
|                          | 250 mm. (Metric)                                                              |
| Width                    | 3.60 mm. (Body)                                                               |
|                          | 5.98 mm. (Head)                                                               |
| Thickness                | ≈ 1.14 mm. (Body) ± 10%                                                       |
| Operating Temperature    | -40°F to +185°F (Fahrenheit)                                                  |
|                          | -40°C to +85°C (Celsius)                                                      |
| Minimum Tensile Strength | 33.0 lbs (Imperial)                                                           |
|                          | 15.0 Kgs (Metric)                                                             |
| Bundle Diameter          | 4.0 mm. (Minimum)                                                             |
|                          | 65.0 mm. (Maximum)                                                            |
| Weight                   | ≈ 1.20 grams (1 piece)                                                        |
| Features                 | Easy operation, Good insulation, Self-locking, Anti-corrosion and durability. |
|                          |                                                                               |