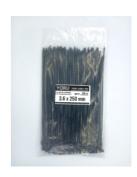

## **YORU Cable Ties Datasheet**

Model YR250-04STB
Size Label 10" x 3.6 mm.

| Color                    | Black                                                                         |
|--------------------------|-------------------------------------------------------------------------------|
| Туре                     | Standard                                                                      |
| Material                 | Polyamide 6.6 High impact (Nylon 6.6 or PA66)                                 |
| Flammability             | UL94 V-2                                                                      |
| ROHS Compliant           | Yes                                                                           |
| UL Recognized            | Yes                                                                           |
| Releasable Closure       | No                                                                            |
| Length                   | 10 inch (Imperial)                                                            |
|                          | 250 mm. (Metric)                                                              |
| Width                    | 3.60 mm. (Body)                                                               |
|                          | 5.98 mm. (Head)                                                               |
| Thickness                | ≈ 1.14 mm. (Body) ± 10%                                                       |
| Operating Temperature    | -40°F to +185°F (Fahrenheit)                                                  |
|                          | -40°C to +85°C (Celsius)                                                      |
| Minimum Tensile Strength | 33.0 lbs (Imperial)                                                           |
|                          | 15.0 Kgs (Metric)                                                             |
| Bundle Diameter          | 4.0 mm. (Minimum)                                                             |
|                          | 65.0 mm. (Maximum)                                                            |
| Weight                   | ≈ 1.20 grams (1 piece)                                                        |
| Features                 | Easy operation, Good insulation, Self-locking, Anti-corrosion and durability. |
|                          |                                                                               |