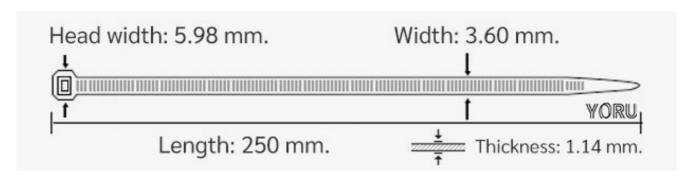

## **YORU Cable Ties Datasheet**

Model YR250-04STB
Size Label 10" x 3.6 mm.

| Color                    | Black                                                                         |
|--------------------------|-------------------------------------------------------------------------------|
| Туре                     | Standard                                                                      |
| Material                 | Polyamide 6.6 High impact (Nylon 6.6 or PA66)                                 |
| Flammability             | UL94 V-2                                                                      |
| ROHS Compliant           | Yes                                                                           |
| UL Recognized            | Yes                                                                           |
| Releasable Closure       | No                                                                            |
| Length                   | 10 inch (Imperial)                                                            |
|                          | 250 mm. (Metric)                                                              |
| Width                    | 3.60 mm. (Body)                                                               |
|                          | 5.98 mm. (Head)                                                               |
| Thickness                | ≈ 1.14 mm. (Body) ± 10%                                                       |
| Operating Temperature    | -40°F to +185°F (Fahrenheit)                                                  |
|                          | -40°C to +85°C (Celsius)                                                      |
| Minimum Tensile Strength | 33.0 lbs (Imperial)                                                           |
|                          | 15.0 Kgs (Metric)                                                             |
| Bundle Diameter          | 4.0 mm. (Minimum)                                                             |
|                          | 65.0 mm. (Maximum)                                                            |
| Weight                   | ≈ 1.20 grams (1 piece)                                                        |
| Features                 | Easy operation, Good insulation, Self-locking, Anti-corrosion and durability. |
|                          |                                                                               |