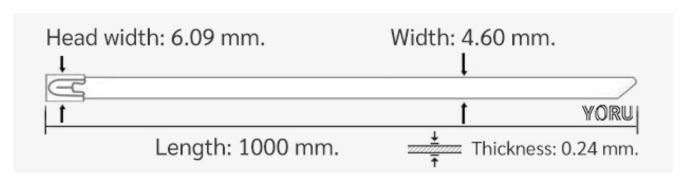

## **YORU Cable Ties Datasheet**

Model YR1K0-46STL
Size Label 40" x 4.6 mm.

| Color                    | Silver                                                                                     |
|--------------------------|--------------------------------------------------------------------------------------------|
| Туре                     | Stainless (Ball Lock)                                                                      |
| Material                 | Stainless Steel 304 (SUS304)                                                               |
| Flammability             | UL94 V-2                                                                                   |
| ROHS Compliant           | Yes                                                                                        |
| UL Recognized            | Yes                                                                                        |
| Releasable Closure       | No                                                                                         |
| Length                   | 40 inch (Imperial)                                                                         |
|                          | 1000 mm. (Metric)                                                                          |
| Width                    | 4.60 mm. (Body)                                                                            |
|                          | 6.09 mm. (Head)                                                                            |
| Thickness                | ≈ 0.24 mm. (Body) ± 10%                                                                    |
| Operating Temperature    | -76°F to +1,022°F (Fahrenheit)                                                             |
|                          | -60°C to +550°C (Celsius)                                                                  |
| Minimum Tensile Strength | 130.0 lbs (Imperial)                                                                       |
|                          | 60.0 Kgs (Metric)                                                                          |
| Bundle Diameter          | 12.0 mm. (Minimum)                                                                         |
|                          | 286.0 mm. (Maximum)                                                                        |
| Weight                   | ≈ 11.25 grams (1 piece)                                                                    |
| Features                 | Easy operation, Good insulation, Self-locking, Lightweight, Anti-corrosion and durability. |