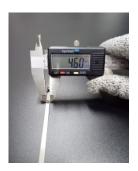

## **YORU Cable Ties Datasheet**

Model YR1K0-46STL
Size Label 40" x 4.6 mm.

| Color                    | Silver                                                                                     |
|--------------------------|--------------------------------------------------------------------------------------------|
| Туре                     | Stainless (Ball Lock)                                                                      |
| Material                 | Stainless Steel 304 (SUS304)                                                               |
| Flammability             | UL94 V-2                                                                                   |
| ROHS Compliant           | Yes                                                                                        |
| UL Recognized            | Yes                                                                                        |
| Releasable Closure       | No                                                                                         |
| Length                   | 40 inch (Imperial)                                                                         |
|                          | 1000 mm. (Metric)                                                                          |
| Width                    | 4.60 mm. (Body)                                                                            |
|                          | 6.09 mm. (Head)                                                                            |
| Thickness                | ≈ 0.24 mm. (Body) ± 10%                                                                    |
| Operating Temperature    | -76°F to +1,022°F (Fahrenheit)                                                             |
|                          | -60°C to +550°C (Celsius)                                                                  |
| Minimum Tensile Strength | 130.0 lbs (Imperial)                                                                       |
|                          | 60.0 Kgs (Metric)                                                                          |
| Bundle Diameter          | 12.0 mm. (Minimum)                                                                         |
|                          | 286.0 mm. (Maximum)                                                                        |
| Weight                   | ≈ 11.25 grams (1 piece)                                                                    |
| Features                 | Easy operation, Good insulation, Self-locking, Lightweight, Anti-corrosion and durability. |