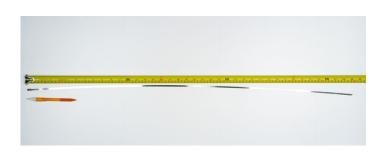

## **YORU Cable Ties Datasheet**

Model YR1K0-46STL
Size Label 40" x 4.6 mm.

| Color                    | Silver                                                                                     |
|--------------------------|--------------------------------------------------------------------------------------------|
| Туре                     | Stainless (Ball Lock)                                                                      |
| Material                 | Stainless Steel 304 (SUS304)                                                               |
| Flammability             | UL94 V-2                                                                                   |
| ROHS Compliant           | Yes                                                                                        |
| UL Recognized            | Yes                                                                                        |
| Releasable Closure       | No                                                                                         |
| Length                   | 40 inch (Imperial)                                                                         |
|                          | 1000 mm. (Metric)                                                                          |
| Width                    | 4.60 mm. (Body)                                                                            |
|                          | 6.09 mm. (Head)                                                                            |
| Thickness                | ≈ 0.24 mm. (Body) ± 10%                                                                    |
| Operating Temperature    | -76°F to +1,022°F (Fahrenheit)                                                             |
|                          | -60°C to +550°C (Celsius)                                                                  |
| Minimum Tensile Strength | 130.0 lbs (Imperial)                                                                       |
|                          | 60.0 Kgs (Metric)                                                                          |
| Bundle Diameter          | 12.0 mm. (Minimum)                                                                         |
|                          | 286.0 mm. (Maximum)                                                                        |
| Weight                   | ≈ 11.25 grams (1 piece)                                                                    |
| Features                 | Easy operation, Good insulation, Self-locking, Lightweight, Anti-corrosion and durability. |