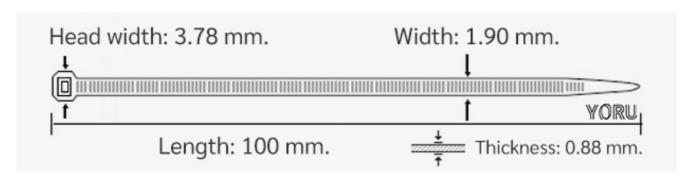

## **YORU Cable Ties Datasheet**

Model YR100-02CLG
Size Label 4" x 1.9 mm.

| Color                    | Green                                                                         |
|--------------------------|-------------------------------------------------------------------------------|
| Туре                     | Standard Color                                                                |
| Material                 | Polyamide 6.6 High impact (Nylon 6.6 or PA66)                                 |
| Flammability             | UL94 V-2                                                                      |
| ROHS Compliant           | Yes                                                                           |
| UL Recognized            | Yes                                                                           |
| Releasable Closure       | No                                                                            |
| Length                   | 4 inch (Imperial)                                                             |
|                          | 100 mm. (Metric)                                                              |
| Width                    | 1.90 mm. (Body)                                                               |
|                          | 3.78 mm. (Head)                                                               |
| Thickness                | ≈ 0.88 mm. (Body) ± 10%                                                       |
| Operating Temperature    | -40°F to +185°F (Fahrenheit)                                                  |
|                          | -40°C to +85°C (Celsius)                                                      |
| Minimum Tensile Strength | 14.0 lbs (Imperial)                                                           |
|                          | 6.5 Kgs (Metric)                                                              |
| Bundle Diameter          | 2.0 mm. (Minimum)                                                             |
|                          | 22.0 mm. (Maximum)                                                            |
| Weight                   | ≈ 0.25 grams (1 piece)                                                        |
| Features                 | Easy operation, Good insulation, Self-locking, Anti-corrosion and durability. |