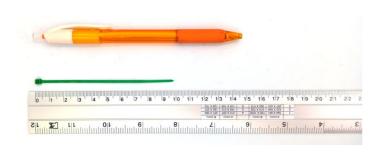

## **YORU Cable Ties Datasheet**

Model YR100-02CLG
Size Label 4" x 1.9 mm.

| Color                    | Green                                                                         |
|--------------------------|-------------------------------------------------------------------------------|
| Туре                     | Standard Color                                                                |
| Material                 | Polyamide 6.6 High impact (Nylon 6.6 or PA66)                                 |
| Flammability             | UL94 V-2                                                                      |
| ROHS Compliant           | Yes                                                                           |
| UL Recognized            | Yes                                                                           |
| Releasable Closure       | No                                                                            |
| Length                   | 4 inch (Imperial)                                                             |
|                          | 100 mm. (Metric)                                                              |
| Width                    | 1.90 mm. (Body)                                                               |
|                          | 3.78 mm. (Head)                                                               |
| Thickness                | ≈ 0.88 mm. (Body) ± 10%                                                       |
| Operating Temperature    | -40°F to +185°F (Fahrenheit)                                                  |
|                          | -40°C to +85°C (Celsius)                                                      |
| Minimum Tensile Strength | 14.0 lbs (Imperial)                                                           |
|                          | 6.5 Kgs (Metric)                                                              |
| Bundle Diameter          | 2.0 mm. (Minimum)                                                             |
|                          | 22.0 mm. (Maximum)                                                            |
| Weight                   | ≈ 0.25 grams (1 piece)                                                        |
| Features                 | Easy operation, Good insulation, Self-locking, Anti-corrosion and durability. |