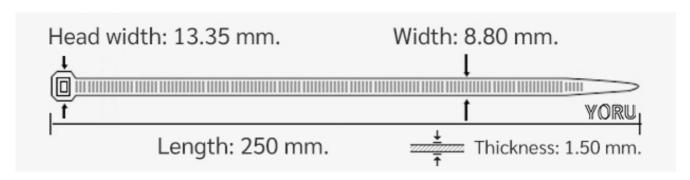

## **YORU Cable Ties Datasheet**

Model YR250-10STB
Size Label 10" x 8.8 mm.

| Color                    | Black                                                                         |
|--------------------------|-------------------------------------------------------------------------------|
| Туре                     | Standard                                                                      |
| Material                 | Polyamide 6.6 High impact (Nylon 6.6 or PA66)                                 |
| Flammability             | UL94 V-2                                                                      |
| ROHS Compliant           | Yes                                                                           |
| UL Recognized            | Yes                                                                           |
| Releasable Closure       | No                                                                            |
| Length                   | 10 inch (Imperial)                                                            |
|                          | 250 mm. (Metric)                                                              |
| Width                    | 8.80 mm. (Body)                                                               |
|                          | 13.35 mm. (Head)                                                              |
| Thickness                | ≈ 1.50 mm. (Body) ± 10%                                                       |
| Operating Temperature    | -40°F to +185°F (Fahrenheit)                                                  |
|                          | -40°C to +85°C (Celsius)                                                      |
| Minimum Tensile Strength | 130.0 lbs (Imperial)                                                          |
|                          | 60.0 Kgs (Metric)                                                             |
| Bundle Diameter          | 4.0 mm. (Minimum)                                                             |
|                          | 65.0 mm. (Maximum)                                                            |
| Weight                   | ≈ 4.10 grams (1 piece)                                                        |
| Features                 | Easy operation, Good insulation, Self-locking, Anti-corrosion and durability. |
|                          |                                                                               |