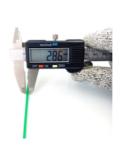

## **YORU Cable Ties Datasheet**

Model YR150-3BCLG
Size Label 6" x 2.8 mm.

| Color                    | Green                                                                         |
|--------------------------|-------------------------------------------------------------------------------|
| Туре                     | Standard Color                                                                |
| Material                 | Polyamide 6.6 High impact (Nylon 6.6 or PA66)                                 |
| Flammability             | UL94 V-2                                                                      |
| ROHS Compliant           | Yes                                                                           |
| UL Recognized            | Yes                                                                           |
| Releasable Closure       | No                                                                            |
| Length                   | 6 inch (Imperial)                                                             |
|                          | 150 mm. (Metric)                                                              |
| Width                    | 2.80 mm. (Body)                                                               |
|                          | 4.64 mm. (Head)                                                               |
| Thickness                | ≈ 0.96 mm. (Body) ± 10%                                                       |
| Operating Temperature    | -40°F to +185°F (Fahrenheit)                                                  |
|                          | -40°C to +85°C (Celsius)                                                      |
| Minimum Tensile Strength | 25.0 lbs (Imperial)                                                           |
|                          | 12.0 Kgs (Metric)                                                             |
| Bundle Diameter          | 2.0 mm. (Minimum)                                                             |
|                          | 35.0 mm. (Maximum)                                                            |
| Weight                   | ≈ 0.60 grams (1 piece)                                                        |
| Features                 | Easy operation, Good insulation, Self-locking, Anti-corrosion and durability. |