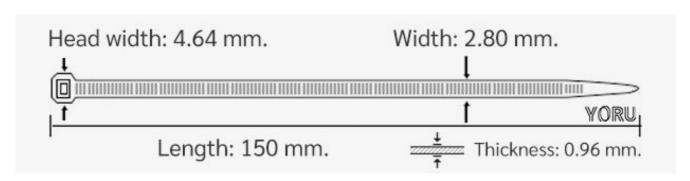

## **YORU Cable Ties Datasheet**

Model YR150-3BCLG
Size Label 6" x 2.8 mm.

| Color                    | Green                                                                         |
|--------------------------|-------------------------------------------------------------------------------|
| Туре                     | Standard Color                                                                |
| Material                 | Polyamide 6.6 High impact (Nylon 6.6 or PA66)                                 |
| Flammability             | UL94 V-2                                                                      |
| ROHS Compliant           | Yes                                                                           |
| UL Recognized            | Yes                                                                           |
| Releasable Closure       | No                                                                            |
| Length                   | 6 inch (Imperial)                                                             |
|                          | 150 mm. (Metric)                                                              |
| Width                    | 2.80 mm. (Body)                                                               |
|                          | 4.64 mm. (Head)                                                               |
| Thickness                | ≈ 0.96 mm. (Body) ± 10%                                                       |
| Operating Temperature    | -40°F to +185°F (Fahrenheit)                                                  |
|                          | -40°C to +85°C (Celsius)                                                      |
| Minimum Tensile Strength | 25.0 lbs (Imperial)                                                           |
|                          | 12.0 Kgs (Metric)                                                             |
| Bundle Diameter          | 2.0 mm. (Minimum)                                                             |
|                          | 35.0 mm. (Maximum)                                                            |
| Weight                   | ≈ 0.60 grams (1 piece)                                                        |
| Features                 | Easy operation, Good insulation, Self-locking, Anti-corrosion and durability. |