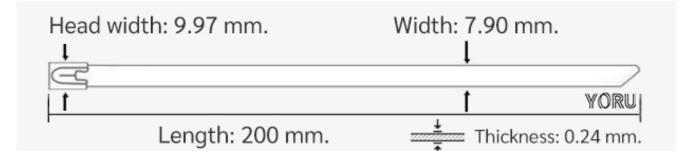

## **YORU** Cable Ties Datasheet

| YORU      |
|-----------|
| よる・ケーブルタイ |

Model YR200-79STL

Size Label 8" x 7.9 mm.

| Color                        | Silver                                                                                     |
|------------------------------|--------------------------------------------------------------------------------------------|
| Туре                         | Stainless (Ball Lock)                                                                      |
| Material                     | Stainless Steel 304 (SUS304)                                                               |
| Flammability                 | UL94 V-2                                                                                   |
| ROHS Compliant               | Yes                                                                                        |
| UL Recognized                | Yes                                                                                        |
| Releasable Closure           | No                                                                                         |
|                              | 8 inch (Imperial)                                                                          |
| Length                       | 200 mm. (Metric)                                                                           |
|                              | 7.90 mm. (Body)                                                                            |
| Width                        | 9.97 mm. (Head)                                                                            |
| Thickness                    | ≈ 0.24 mm. (Body) ± 10%                                                                    |
| Thekness                     | -76°F to +1,022°F (Fahrenheit)                                                             |
| <b>Operating Temperature</b> | -60°C to +550°C (Celsius)                                                                  |
|                              | 175.0 lbs (Imperial)                                                                       |
| Minimum Tensile Strength     | 80.0 Kgs (Metric)                                                                          |
|                              |                                                                                            |
| Bundle Diameter              | 17.0 mm. (Minimum)                                                                         |
|                              | 50.0 mm. (Maximum)                                                                         |
| Weight                       | ≈ 5.50 grams (1 piece)                                                                     |
| Features                     | Easy operation, Good insulation, Self-locking, Lightweight, Anti-corrosion and durability. |