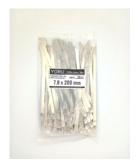

## **YORU** Cable Ties Datasheet

| YORU      |
|-----------|
| よる・ケーブルタイ |

Model YR200-79STL

Size Label 8" x 7.9 mm.

| Color                        | Silver                                                                                     |
|------------------------------|--------------------------------------------------------------------------------------------|
| Туре                         | Stainless (Ball Lock)                                                                      |
| Material                     | Stainless Steel 304 (SUS304)                                                               |
| Flammability                 | UL94 V-2                                                                                   |
| ROHS Compliant               | Yes                                                                                        |
| UL Recognized                | Yes                                                                                        |
| Releasable Closure           | No                                                                                         |
|                              | 8 inch (Imperial)                                                                          |
| Length                       | 200 mm. (Metric)                                                                           |
|                              | 7.90 mm. (Body)                                                                            |
| Width                        | 9.97 mm. (Head)                                                                            |
| Thickness                    | ≈ 0.24 mm. (Body) ± 10%                                                                    |
| Thekness                     | -76°F to +1,022°F (Fahrenheit)                                                             |
| <b>Operating Temperature</b> | -60°C to +550°C (Celsius)                                                                  |
|                              | 175.0 lbs (Imperial)                                                                       |
| Minimum Tensile Strength     | 80.0 Kgs (Metric)                                                                          |
|                              |                                                                                            |
| Bundle Diameter              | 17.0 mm. (Minimum)                                                                         |
|                              | 50.0 mm. (Maximum)                                                                         |
| Weight                       | ≈ 5.50 grams (1 piece)                                                                     |
| Features                     | Easy operation, Good insulation, Self-locking, Lightweight, Anti-corrosion and durability. |

Pictures of products and dimensions are approximate and subject to technical changes (with a tolerance of  $\pm$  5%).