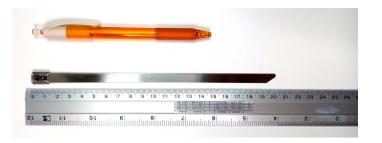

## **YORU** Cable Ties Datasheet

| YORU      |
|-----------|
| よる・ケーブルタイ |

Model YR200-79STL

Size Label 8" x 7.9 mm.

| Color                        | Silver                                                                                     |
|------------------------------|--------------------------------------------------------------------------------------------|
| Туре                         | Stainless (Ball Lock)                                                                      |
| Material                     | Stainless Steel 304 (SUS304)                                                               |
| Flammability                 | UL94 V-2                                                                                   |
| ROHS Compliant               | Yes                                                                                        |
| UL Recognized                | Yes                                                                                        |
| Releasable Closure           | No                                                                                         |
|                              | 8 inch (Imperial)                                                                          |
| Length                       | 200 mm. (Metric)                                                                           |
|                              | 7.90 mm. (Body)                                                                            |
| Width                        | 9.97 mm. (Head)                                                                            |
| Thickness                    | ≈ 0.24 mm. (Body) ± 10%                                                                    |
| Thekness                     | -76°F to +1,022°F (Fahrenheit)                                                             |
| <b>Operating Temperature</b> | -60°C to +550°C (Celsius)                                                                  |
|                              | 175.0 lbs (Imperial)                                                                       |
| Minimum Tensile Strength     | 80.0 Kgs (Metric)                                                                          |
|                              |                                                                                            |
| Bundle Diameter              | 17.0 mm. (Minimum)                                                                         |
|                              | 50.0 mm. (Maximum)                                                                         |
| Weight                       | ≈ 5.50 grams (1 piece)                                                                     |
| Features                     | Easy operation, Good insulation, Self-locking, Lightweight, Anti-corrosion and durability. |

Pictures of products and dimensions are approximate and subject to technical changes (with a tolerance of  $\pm$  5%).