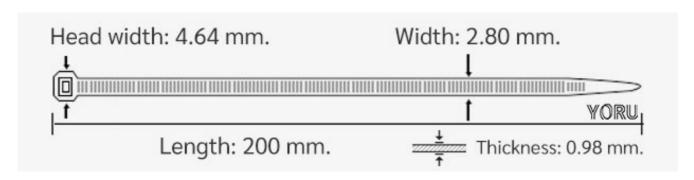

## **YORU Cable Ties Datasheet**

Model YR200-03CLG
Size Label 8" x 2.8 mm.

| Color                    | Green                                                                         |
|--------------------------|-------------------------------------------------------------------------------|
| Туре                     | Standard Color                                                                |
| Material                 | Polyamide 6.6 High impact (Nylon 6.6 or PA66)                                 |
| Flammability             | UL94 V-2                                                                      |
| ROHS Compliant           | Yes                                                                           |
| UL Recognized            | Yes                                                                           |
| Releasable Closure       | No                                                                            |
| Length                   | 8 inch (Imperial)                                                             |
|                          | 200 mm. (Metric)                                                              |
| Width                    | 2.80 mm. (Body)                                                               |
|                          | 4.64 mm. (Head)                                                               |
| Thickness                | ≈ 0.98 mm. (Body) ± 10%                                                       |
| Operating Temperature    | -40°F to +185°F (Fahrenheit)                                                  |
|                          | -40°C to +85°C (Celsius)                                                      |
| Minimum Tensile Strength | 25.0 lbs (Imperial)                                                           |
|                          | 12.0 Kgs (Metric)                                                             |
| Bundle Diameter          | 3.0 mm. (Minimum)                                                             |
|                          | 50.0 mm. (Maximum)                                                            |
| Weight                   | ≈ 0.90 grams (1 piece)                                                        |
| Features                 | Easy operation, Good insulation, Self-locking, Anti-corrosion and durability. |