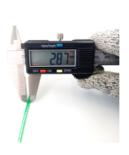

## **YORU Cable Ties Datasheet**

Model YR200-03CLG
Size Label 8" x 2.8 mm.

| Color                    | Green                                                                         |
|--------------------------|-------------------------------------------------------------------------------|
| Туре                     | Standard Color                                                                |
| Material                 | Polyamide 6.6 High impact (Nylon 6.6 or PA66)                                 |
| Flammability             | UL94 V-2                                                                      |
| ROHS Compliant           | Yes                                                                           |
| UL Recognized            | Yes                                                                           |
| Releasable Closure       | No                                                                            |
| Length                   | 8 inch (Imperial)                                                             |
|                          | 200 mm. (Metric)                                                              |
| Width                    | 2.80 mm. (Body)                                                               |
|                          | 4.64 mm. (Head)                                                               |
| Thickness                | ≈ 0.98 mm. (Body) ± 10%                                                       |
| Operating Temperature    | -40°F to +185°F (Fahrenheit)                                                  |
|                          | -40°C to +85°C (Celsius)                                                      |
| Minimum Tensile Strength | 25.0 lbs (Imperial)                                                           |
|                          | 12.0 Kgs (Metric)                                                             |
| Bundle Diameter          | 3.0 mm. (Minimum)                                                             |
|                          | 50.0 mm. (Maximum)                                                            |
| Weight                   | ≈ 0.90 grams (1 piece)                                                        |
| Features                 | Easy operation, Good insulation, Self-locking, Anti-corrosion and durability. |