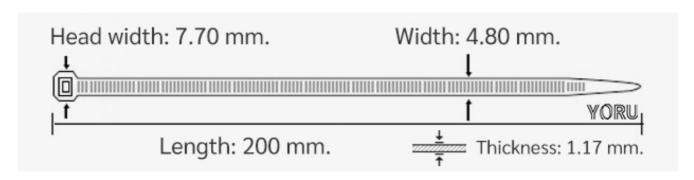

## **YORU Cable Ties Datasheet**

Model YR200-05CLG
Size Label 8" x 4.8 mm.

| Color                    | Green                                                                         |
|--------------------------|-------------------------------------------------------------------------------|
| Туре                     | Standard Color                                                                |
| Material                 | Polyamide 6.6 High impact (Nylon 6.6 or PA66)                                 |
| Flammability             | UL94 V-2                                                                      |
| ROHS Compliant           | Yes                                                                           |
| UL Recognized            | Yes                                                                           |
| Releasable Closure       | No                                                                            |
| Length                   | 8 inch (Imperial)                                                             |
|                          | 200 mm. (Metric)                                                              |
| Width                    | 4.80 mm. (Body)                                                               |
|                          | 7.70 mm. (Head)                                                               |
| Thickness                | ≈ 1.17 mm. (Body) ± 10%                                                       |
| Operating Temperature    | -40°F to +185°F (Fahrenheit)                                                  |
|                          | -40°C to +85°C (Celsius)                                                      |
| Minimum Tensile Strength | 50.0 lbs (Imperial)                                                           |
|                          | 22.0 Kgs (Metric)                                                             |
| Bundle Diameter          | 3.0 mm. (Minimum)                                                             |
|                          | 50.0 mm. (Maximum)                                                            |
| Weight                   | ≈ 1.60 grams (1 piece)                                                        |
| Features                 | Easy operation, Good insulation, Self-locking, Anti-corrosion and durability. |