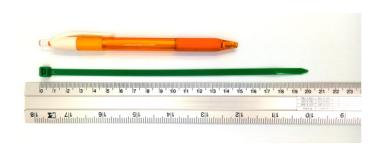

## **YORU Cable Ties Datasheet**

Model YR200-05CLG
Size Label 8" x 4.8 mm.

| Color                    | Green                                                                         |
|--------------------------|-------------------------------------------------------------------------------|
| Туре                     | Standard Color                                                                |
| Material                 | Polyamide 6.6 High impact (Nylon 6.6 or PA66)                                 |
| Flammability             | UL94 V-2                                                                      |
| ROHS Compliant           | Yes                                                                           |
| UL Recognized            | Yes                                                                           |
| Releasable Closure       | No                                                                            |
| Length                   | 8 inch (Imperial)                                                             |
|                          | 200 mm. (Metric)                                                              |
| Width                    | 4.80 mm. (Body)                                                               |
|                          | 7.70 mm. (Head)                                                               |
| Thickness                | ≈ 1.17 mm. (Body) ± 10%                                                       |
| Operating Temperature    | -40°F to +185°F (Fahrenheit)                                                  |
|                          | -40°C to +85°C (Celsius)                                                      |
| Minimum Tensile Strength | 50.0 lbs (Imperial)                                                           |
|                          | 22.0 Kgs (Metric)                                                             |
| Bundle Diameter          | 3.0 mm. (Minimum)                                                             |
|                          | 50.0 mm. (Maximum)                                                            |
| Weight                   | ≈ 1.60 grams (1 piece)                                                        |
| Features                 | Easy operation, Good insulation, Self-locking, Anti-corrosion and durability. |