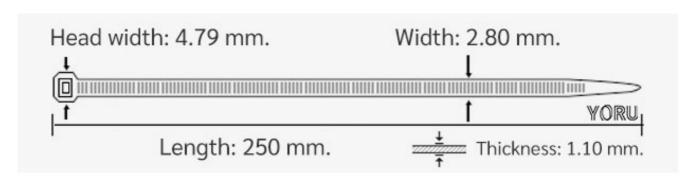

## **YORU Cable Ties Datasheet**

Model YR250-03CLG
Size Label 10" x 2.8 mm.

| Color                    | Green                                                                         |
|--------------------------|-------------------------------------------------------------------------------|
| Туре                     | Standard Color                                                                |
| Material                 | Polyamide 6.6 High impact (Nylon 6.6 or PA66)                                 |
| Flammability             | UL94 V-2                                                                      |
| ROHS Compliant           | Yes                                                                           |
| UL Recognized            | Yes                                                                           |
| Releasable Closure       | No                                                                            |
| Length                   | 10 inch (Imperial)                                                            |
|                          | 250 mm. (Metric)                                                              |
| Width                    | 2.80 mm. (Body)                                                               |
|                          | 4.79 mm. (Head)                                                               |
| Thickness                | ≈ 1.10 mm. (Body) ± 10%                                                       |
| Operating Temperature    | -40°F to +185°F (Fahrenheit)                                                  |
|                          | -40°C to +85°C (Celsius)                                                      |
| Minimum Tensile Strength | 25.0 lbs (Imperial)                                                           |
|                          | 12.0 Kgs (Metric)                                                             |
| Bundle Diameter          | 3.0 mm. (Minimum)                                                             |
|                          | 65.0 mm. (Maximum)                                                            |
| Weight                   | ≈ 1.40 grams (1 piece)                                                        |
| Features                 | Easy operation, Good insulation, Self-locking, Anti-corrosion and durability. |