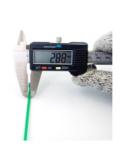

## **YORU Cable Ties Datasheet**

Model YR250-03CLG
Size Label 10" x 2.8 mm.

| Color                    | Green                                                                         |
|--------------------------|-------------------------------------------------------------------------------|
| Туре                     | Standard Color                                                                |
| Material                 | Polyamide 6.6 High impact (Nylon 6.6 or PA66)                                 |
| Flammability             | UL94 V-2                                                                      |
| ROHS Compliant           | Yes                                                                           |
| UL Recognized            | Yes                                                                           |
| Releasable Closure       | No                                                                            |
| Length                   | 10 inch (Imperial)                                                            |
|                          | 250 mm. (Metric)                                                              |
| Width                    | 2.80 mm. (Body)                                                               |
|                          | 4.79 mm. (Head)                                                               |
| Thickness                | ≈ 1.10 mm. (Body) ± 10%                                                       |
| Operating Temperature    | -40°F to +185°F (Fahrenheit)                                                  |
|                          | -40°C to +85°C (Celsius)                                                      |
| Minimum Tensile Strength | 25.0 lbs (Imperial)                                                           |
|                          | 12.0 Kgs (Metric)                                                             |
| Bundle Diameter          | 3.0 mm. (Minimum)                                                             |
|                          | 65.0 mm. (Maximum)                                                            |
| Weight                   | ≈ 1.40 grams (1 piece)                                                        |
| Features                 | Easy operation, Good insulation, Self-locking, Anti-corrosion and durability. |