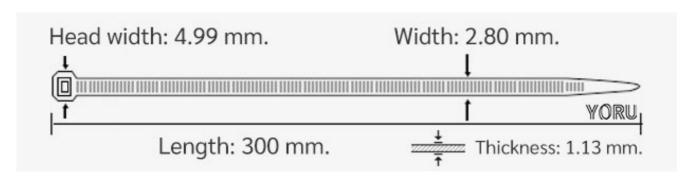

## **YORU Cable Ties Datasheet**

Model YR300-03CLG
Size Label 12" x 2.8 mm.

| Color                    | Green                                                                         |
|--------------------------|-------------------------------------------------------------------------------|
| Туре                     | Standard Color                                                                |
| Material                 | Polyamide 6.6 High impact (Nylon 6.6 or PA66)                                 |
| Flammability             | UL94 V-2                                                                      |
| ROHS Compliant           | Yes                                                                           |
| UL Recognized            | Yes                                                                           |
| Releasable Closure       | No                                                                            |
| Length                   | 12 inch (Imperial)                                                            |
|                          | 300 mm. (Metric)                                                              |
| Width                    | 2.80 mm. (Body)                                                               |
|                          | 4.99 mm. (Head)                                                               |
| Thickness                | ≈ 1.13 mm. (Body) ± 10%                                                       |
| Operating Temperature    | -40°F to +185°F (Fahrenheit)                                                  |
|                          | -40°C to +85°C (Celsius)                                                      |
| Minimum Tensile Strength | 25.0 lbs (Imperial)                                                           |
|                          | 12.0 Kgs (Metric)                                                             |
| Bundle Diameter          | 3.0 mm. (Minimum)                                                             |
|                          | 80.0 mm. (Maximum)                                                            |
| Weight                   | ≈ 1.80 grams (1 piece)                                                        |
| Features                 | Easy operation, Good insulation, Self-locking, Anti-corrosion and durability. |