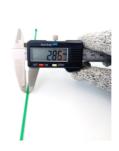

## **YORU Cable Ties Datasheet**

Model YR300-03CLG
Size Label 12" x 2.8 mm.

| Color                    | Green                                                                         |
|--------------------------|-------------------------------------------------------------------------------|
| Туре                     | Standard Color                                                                |
| Material                 | Polyamide 6.6 High impact (Nylon 6.6 or PA66)                                 |
| Flammability             | UL94 V-2                                                                      |
| ROHS Compliant           | Yes                                                                           |
| UL Recognized            | Yes                                                                           |
| Releasable Closure       | No                                                                            |
| Length                   | 12 inch (Imperial)                                                            |
|                          | 300 mm. (Metric)                                                              |
| Width                    | 2.80 mm. (Body)                                                               |
|                          | 4.99 mm. (Head)                                                               |
| Thickness                | ≈ 1.13 mm. (Body) ± 10%                                                       |
| Operating Temperature    | -40°F to +185°F (Fahrenheit)                                                  |
|                          | -40°C to +85°C (Celsius)                                                      |
| Minimum Tensile Strength | 25.0 lbs (Imperial)                                                           |
|                          | 12.0 Kgs (Metric)                                                             |
| Bundle Diameter          | 3.0 mm. (Minimum)                                                             |
|                          | 80.0 mm. (Maximum)                                                            |
| Weight                   | ≈ 1.80 grams (1 piece)                                                        |
| Features                 | Easy operation, Good insulation, Self-locking, Anti-corrosion and durability. |