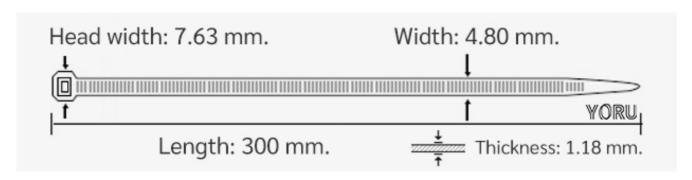

## **YORU Cable Ties Datasheet**

Model YR300-05CLG
Size Label 12" x 4.8 mm.

| Color                    | Green                                                                         |
|--------------------------|-------------------------------------------------------------------------------|
| Туре                     | Standard Color                                                                |
| Material                 | Polyamide 6.6 High impact (Nylon 6.6 or PA66)                                 |
| Flammability             | UL94 V-2                                                                      |
| ROHS Compliant           | Yes                                                                           |
| UL Recognized            | Yes                                                                           |
| Releasable Closure       | No                                                                            |
| Length                   | 12 inch (Imperial)                                                            |
|                          | 300 mm. (Metric)                                                              |
| Width                    | 4.80 mm. (Body)                                                               |
|                          | 7.63 mm. (Head)                                                               |
| Thickness                | ≈ 1.18 mm. (Body) ± 10%                                                       |
| Operating Temperature    | -40°F to +185°F (Fahrenheit)                                                  |
|                          | -40°C to +85°C (Celsius)                                                      |
| Minimum Tensile Strength | 50.0 lbs (Imperial)                                                           |
|                          | 22.0 Kgs (Metric)                                                             |
| Bundle Diameter          | 3.0 mm. (Minimum)                                                             |
|                          | 82.0 mm. (Maximum)                                                            |
| Weight                   | ≈ 1.90 grams (1 piece)                                                        |
| Features                 | Easy operation, Good insulation, Self-locking, Anti-corrosion and durability. |