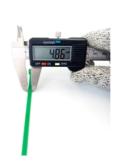

## **YORU Cable Ties Datasheet**

Model YR300-05CLG
Size Label 12" x 4.8 mm.

| Color                    | Green                                                                         |
|--------------------------|-------------------------------------------------------------------------------|
| Туре                     | Standard Color                                                                |
| Material                 | Polyamide 6.6 High impact (Nylon 6.6 or PA66)                                 |
| Flammability             | UL94 V-2                                                                      |
| ROHS Compliant           | Yes                                                                           |
| UL Recognized            | Yes                                                                           |
| Releasable Closure       | No                                                                            |
| Length                   | 12 inch (Imperial)                                                            |
|                          | 300 mm. (Metric)                                                              |
| Width                    | 4.80 mm. (Body)                                                               |
|                          | 7.63 mm. (Head)                                                               |
| Thickness                | ≈ 1.18 mm. (Body) ± 10%                                                       |
| Operating Temperature    | -40°F to +185°F (Fahrenheit)                                                  |
|                          | -40°C to +85°C (Celsius)                                                      |
| Minimum Tensile Strength | 50.0 lbs (Imperial)                                                           |
|                          | 22.0 Kgs (Metric)                                                             |
| Bundle Diameter          | 3.0 mm. (Minimum)                                                             |
|                          | 82.0 mm. (Maximum)                                                            |
| Weight                   | ≈ 1.90 grams (1 piece)                                                        |
| Features                 | Easy operation, Good insulation, Self-locking, Anti-corrosion and durability. |