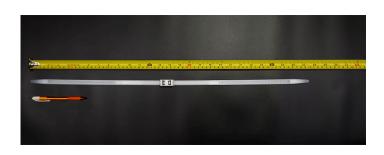

## **YORU Cable Ties Datasheet**

Model YR700-12HCW
Size Label 28" x 12.00 mm.

| Color                    | White                                                                                    |
|--------------------------|------------------------------------------------------------------------------------------|
| Туре                     | Handcuffs                                                                                |
| Material                 | Polyamide 6.6 High impact (Nylon 6.6 or PA66)                                            |
| Flammability             | UL94 V-2                                                                                 |
| ROHS Compliant           | Yes                                                                                      |
| UL Recognized            | Yes                                                                                      |
| Releasable Closure       | No                                                                                       |
| Length                   | 28 x2 inch (Imperial)                                                                    |
|                          | 700 x2 mm. (Metric)                                                                      |
| Width                    | 12.00 mm. (Body) ±0.2 mm                                                                 |
|                          | 15.85 mm. (Head) ±0.2 mm                                                                 |
| Thickness                | ≈ 2.43 mm. (Body) ± 10%                                                                  |
| Operating Temperature    | -40°F to +185°F (Fahrenheit)                                                             |
|                          | -40°C to +85°C (Celsius)                                                                 |
| Minimum Tensile Strength | 220.0 lbs (Imperial)                                                                     |
|                          | 100.0 Kgs (Metric)                                                                       |
| Bundle Diameter          | 10 x2 mm. (Minimum)                                                                      |
|                          | 88.0 x2 mm. (Maximum)                                                                    |
| Weight                   | ≈ 29.03 grams (1 piece)                                                                  |
| Features                 | Easy operation, Good insulation, Self-locking, Anti-corrosion and Resistant to breaking. |
| Warning                  | This product is not intended for any unlawful purposes.                                  |
|                          |                                                                                          |

Pictures of products and dimensions are approximate and subject to technical changes (with a tolerance of ± 5% or ±0.2 mm).