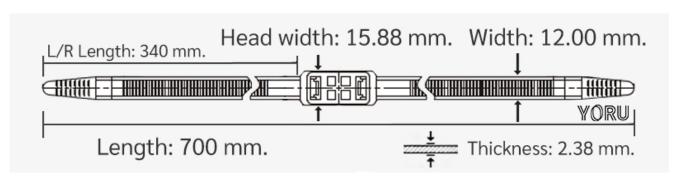

## **YORU Cable Ties Datasheet**

Model YR700-12HCW
Size Label 28" x 12.00 mm.

| Color                    | White                                                                                    |
|--------------------------|------------------------------------------------------------------------------------------|
| Туре                     | Handcuffs                                                                                |
| Material                 | Polyamide 6.6 High impact (Nylon 6.6 or PA66)                                            |
| Flammability             | UL94 V-2                                                                                 |
| ROHS Compliant           | Yes                                                                                      |
| UL Recognized            | Yes                                                                                      |
| Releasable Closure       | No                                                                                       |
| Length                   | 28 x2 inch (Imperial)                                                                    |
|                          | 700 x2 mm. (Metric)                                                                      |
| Width                    | 12.00 mm. (Body) ±0.2 mm                                                                 |
|                          | 15.85 mm. (Head) ±0.2 mm                                                                 |
| Thickness                | ≈ 2.43 mm. (Body) ± 10%                                                                  |
| Operating Temperature    | -40°F to +185°F (Fahrenheit)                                                             |
|                          | -40°C to +85°C (Celsius)                                                                 |
| Minimum Tensile Strength | 220.0 lbs (Imperial)                                                                     |
|                          | 100.0 Kgs (Metric)                                                                       |
| Bundle Diameter          | 10 x2 mm. (Minimum)                                                                      |
|                          | 88.0 x2 mm. (Maximum)                                                                    |
| Weight                   | ≈ 29.03 grams (1 piece)                                                                  |
| Features                 | Easy operation, Good insulation, Self-locking, Anti-corrosion and Resistant to breaking. |
| Warning                  | This product is not intended for any unlawful purposes.                                  |
|                          |                                                                                          |

Pictures of products and dimensions are approximate and subject to technical changes (with a tolerance of ± 5% or ±0.2 mm).