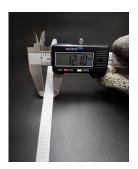

## **YORU Cable Ties Datasheet**

Model YR700-12HCW
Size Label 28" x 12.00 mm.

| Color                    | White                                                                                    |
|--------------------------|------------------------------------------------------------------------------------------|
| Туре                     | Handcuffs                                                                                |
| Material                 | Polyamide 6.6 High impact (Nylon 6.6 or PA66)                                            |
| Flammability             | UL94 V-2                                                                                 |
| ROHS Compliant           | Yes                                                                                      |
| UL Recognized            | Yes                                                                                      |
| Releasable Closure       | No                                                                                       |
| Length                   | 28 x2 inch (Imperial)                                                                    |
|                          | 700 x2 mm. (Metric)                                                                      |
| Width                    | 12.00 mm. (Body) ±0.2 mm                                                                 |
|                          | 15.85 mm. (Head) ±0.2 mm                                                                 |
| Thickness                | ≈ 2.43 mm. (Body) ± 10%                                                                  |
| Operating Temperature    | -40°F to +185°F (Fahrenheit)                                                             |
|                          | -40°C to +85°C (Celsius)                                                                 |
| Minimum Tensile Strength | 220.0 lbs (Imperial)                                                                     |
|                          | 100.0 Kgs (Metric)                                                                       |
| Bundle Diameter          | 10 x2 mm. (Minimum)                                                                      |
|                          | 88.0 x2 mm. (Maximum)                                                                    |
| Weight                   | ≈ 29.03 grams (1 piece)                                                                  |
| Features                 | Easy operation, Good insulation, Self-locking, Anti-corrosion and Resistant to breaking. |
| Warning                  | This product is not intended for any unlawful purposes.                                  |
|                          |                                                                                          |

Pictures of products and dimensions are approximate and subject to technical changes (with a tolerance of ± 5% or ±0.2 mm).