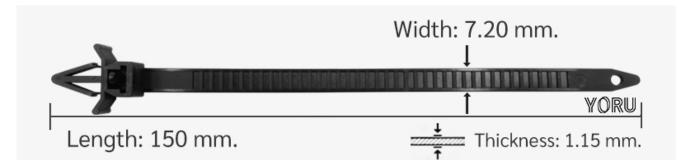

## **YORU** Cable Ties Datasheet

Model YRX08-1TSPB

Size Label 6" x 7.2 mm.

| Color                    | Black 9.56                                                                       |
|--------------------------|----------------------------------------------------------------------------------|
| Туре                     | Special (Industry)                                                               |
| Material                 | Polyamide 6.6 High impact (Nylon 6.6 or PA66)                                    |
| Flammability             | UL94 V-2                                                                         |
| ROHS Compliant           | Yes                                                                              |
| UL Recognized            | Yes                                                                              |
| Releasable Closure       | No                                                                               |
| Length                   | 6 inch (Imperial)                                                                |
|                          | 150 mm. (Metric)                                                                 |
| Width                    | 7.20 mm. (Body) ±0.2 mm                                                          |
|                          | 9.56 mm. (Head) ±0.2 mm                                                          |
| Thickness                | ≈ 1.15 mm. (Body) ± 10%                                                          |
| Operating Temperature    | -40°F to +185°F (Fahrenheit)                                                     |
|                          | -40°C to +85°C (Celsius)                                                         |
| Minimum Tensile Strength | N/A lbs (Imperial)                                                               |
|                          | N/A Kgs (Metric)                                                                 |
| Bundle Diameter          | 10.0 mm. (Minimum)                                                               |
|                          | 38.0 mm. (Maximum)                                                               |
| Weight                   | ≈ 1.80 grams (1 piece)                                                           |
| Features                 | Easy operation, Good insulation, Easy to install, Anti-corrosion and durability. |

Pictures of products and dimensions are approximate and subject to technical changes (with a tolerance of ± 5% or ±0.2 mm).