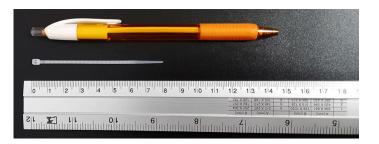

## **YORU** Cable Ties Datasheet

Model YR080-02STW

Size Label 3" x 1.9 mm.

Head width: 3.44 mm. Width: 1.90 mm.

| Color                    | White (Natural)                                                               |
|--------------------------|-------------------------------------------------------------------------------|
| Туре                     | Standard                                                                      |
| Material                 | Polyamide 6.6 High impact (Nylon 6.6 or PA66)                                 |
| Flammability             | UL94 V-2                                                                      |
| ROHS Compliant           | Yes                                                                           |
| UL Recognized            | Yes                                                                           |
| Releasable Closure       | No                                                                            |
| Length                   | 3 inch (Imperial)                                                             |
|                          | 80 mm. (Metric)                                                               |
| Width                    | 1.90 mm. (Body) ±0.2 mm.                                                      |
|                          | 3.44 mm. (Head) ±0.2 mm.                                                      |
| Thickness                | ≈ 0.89 mm. (Body) ±10%                                                        |
| Operating Temperature    | -40°F to +185°F (Fahrenheit)                                                  |
|                          | -40°C to +85°C (Celsius)                                                      |
| Minimum Tensile Strength | 14.0 lbs (Imperial)                                                           |
|                          | 6.5 Kgs (Metric)                                                              |
| Bundle Diameter          | 2.0 mm. (Minimum)                                                             |
|                          | 16.0 mm. (Maximum)                                                            |
| Weight                   | ≈ 0.26 grams (1 piece)                                                        |
| Features                 | Easy operation, Good insulation, Self-locking, Anti-corrosion and durability. |