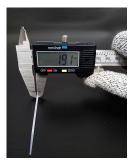

## **YORU** Cable Ties Datasheet

Model YR080-02STW

Size Label 3" x 1.9 mm.

Head width: 3.44 mm. Width: 1.90 mm.

| Color                    | White (Natural)                                                               |
|--------------------------|-------------------------------------------------------------------------------|
| Туре                     | Standard                                                                      |
| Material                 | Polyamide 6.6 High impact (Nylon 6.6 or PA66)                                 |
| Flammability             | UL94 V-2                                                                      |
| ROHS Compliant           | Yes                                                                           |
| UL Recognized            | Yes                                                                           |
| Releasable Closure       | No                                                                            |
| Length                   | 3 inch (Imperial)                                                             |
|                          | 80 mm. (Metric)                                                               |
| Width                    | 1.90 mm. (Body) ±0.2 mm.                                                      |
|                          | 3.44 mm. (Head) ±0.2 mm.                                                      |
| Thickness                | ≈ 0.89 mm. (Body) ±10%                                                        |
| Operating Temperature    | -40°F to +185°F (Fahrenheit)                                                  |
|                          | -40°C to +85°C (Celsius)                                                      |
| Minimum Tensile Strength | 14.0 lbs (Imperial)                                                           |
|                          | 6.5 Kgs (Metric)                                                              |
| Bundle Diameter          | 2.0 mm. (Minimum)                                                             |
|                          | 16.0 mm. (Maximum)                                                            |
| Weight                   | ≈ 0.26 grams (1 piece)                                                        |
| Features                 | Easy operation, Good insulation, Self-locking, Anti-corrosion and durability. |