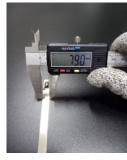

## **YORU Cable Ties Datasheet**

Model YR250-79STL
Size Label 10" x 7.9 mm.

| Color                    | Silver                                                                                     |
|--------------------------|--------------------------------------------------------------------------------------------|
| Туре                     | Stainless (Ball Lock)                                                                      |
| Material                 | Stainless Steel 304 (SUS304)                                                               |
| Flammability             | UL94 V-2                                                                                   |
| ROHS Compliant           | Yes                                                                                        |
| UL Recognized            | Yes                                                                                        |
| Releasable Closure       | No                                                                                         |
| Length                   | 10 inch (Imperial)                                                                         |
|                          | 250 mm. (Metric)                                                                           |
| Width                    | 7.90 mm. (Body)                                                                            |
|                          | 10.02 mm. (Head)                                                                           |
| Thickness                | ≈ 0.25 mm. (Body) ± 10%                                                                    |
| Operating Temperature    | -76°F to +1,022°F (Fahrenheit)                                                             |
|                          | -60°C to +550°C (Celsius)                                                                  |
| Minimum Tensile Strength | 175.0 lbs (Imperial)                                                                       |
|                          | 80.0 Kgs (Metric)                                                                          |
| Bundle Diameter          | 17.0 mm. (Minimum)                                                                         |
|                          | 63.0 mm. (Maximum)                                                                         |
| Weight                   | ≈ 6.33 grams (1 piece)                                                                     |
| Features                 | Easy operation, Good insulation, Self-locking, Lightweight, Anti-corrosion and durability. |

Pictures of products and dimensions are approximate and subject to technical changes (with a tolerance of  $\pm$  5%).