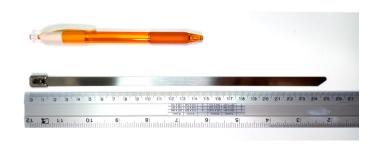

## **YORU Cable Ties Datasheet**

Model YR250-79STL
Size Label 10" x 7.9 mm.

| Color                    | Silver                                                                                     |
|--------------------------|--------------------------------------------------------------------------------------------|
| Туре                     | Stainless (Ball Lock)                                                                      |
| Material                 | Stainless Steel 304 (SUS304)                                                               |
| Flammability             | UL94 V-2                                                                                   |
| ROHS Compliant           | Yes                                                                                        |
| UL Recognized            | Yes                                                                                        |
| Releasable Closure       | No                                                                                         |
| Length                   | 10 inch (Imperial)                                                                         |
|                          | 250 mm. (Metric)                                                                           |
| Width                    | 7.90 mm. (Body)                                                                            |
|                          | 10.02 mm. (Head)                                                                           |
| Thickness                | ≈ 0.25 mm. (Body) ± 10%                                                                    |
| Operating Temperature    | -76°F to +1,022°F (Fahrenheit)                                                             |
|                          | -60°C to +550°C (Celsius)                                                                  |
| Minimum Tensile Strength | 175.0 lbs (Imperial)                                                                       |
|                          | 80.0 Kgs (Metric)                                                                          |
| Bundle Diameter          | 17.0 mm. (Minimum)                                                                         |
|                          | 63.0 mm. (Maximum)                                                                         |
| Weight                   | ≈ 6.33 grams (1 piece)                                                                     |
| Features                 | Easy operation, Good insulation, Self-locking, Lightweight, Anti-corrosion and durability. |

Pictures of products and dimensions are approximate and subject to technical changes (with a tolerance of  $\pm$  5%).