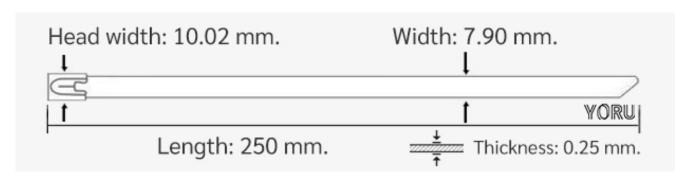

## **YORU Cable Ties Datasheet**

Model YR250-79STL
Size Label 10" x 7.9 mm.

| Color                    | Silver                                                                                     |
|--------------------------|--------------------------------------------------------------------------------------------|
| Туре                     | Stainless (Ball Lock)                                                                      |
| Material                 | Stainless Steel 304 (SUS304)                                                               |
| Flammability             | UL94 V-2                                                                                   |
| ROHS Compliant           | Yes                                                                                        |
| UL Recognized            | Yes                                                                                        |
| Releasable Closure       | No                                                                                         |
| Length                   | 10 inch (Imperial)                                                                         |
|                          | 250 mm. (Metric)                                                                           |
| Width                    | 7.90 mm. (Body)                                                                            |
|                          | 10.02 mm. (Head)                                                                           |
| Thickness                | ≈ 0.25 mm. (Body) ± 10%                                                                    |
| Operating Temperature    | -76°F to +1,022°F (Fahrenheit)                                                             |
|                          | -60°C to +550°C (Celsius)                                                                  |
| Minimum Tensile Strength | 175.0 lbs (Imperial)                                                                       |
|                          | 80.0 Kgs (Metric)                                                                          |
| Bundle Diameter          | 17.0 mm. (Minimum)                                                                         |
|                          | 63.0 mm. (Maximum)                                                                         |
| Weight                   | ≈ 6.33 grams (1 piece)                                                                     |
| Features                 | Easy operation, Good insulation, Self-locking, Lightweight, Anti-corrosion and durability. |