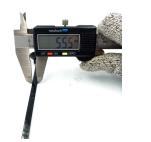

## **YORU** Cable Ties Datasheet

Model YRX23-1USPB

Size Label 6.3" x 5.5 mm.

| Color                    | Black 15.08                                                                      |
|--------------------------|----------------------------------------------------------------------------------|
| Туре                     | Special (Industry)                                                               |
| Material                 | Polyamide 6.6 High impact (Nylon 6.6 or PA66)                                    |
| Flammability             | UL94 V-2                                                                         |
| ROHS Compliant           | Yes                                                                              |
| UL Recognized            | Yes                                                                              |
| Releasable Closure       | No                                                                               |
| Length                   | 6.3 inch (Imperial)                                                              |
|                          | 160 mm. (Metric)                                                                 |
| Width                    | 5.50 mm. (Body) ±0.2 mm                                                          |
|                          | 15.08 mm. (Head) ±0.2 mm                                                         |
| Thickness                | ≈ 1.39 mm. (Body) ± 10%                                                          |
| Operating Temperature    | -40°F to +185°F (Fahrenheit)                                                     |
|                          | -40°C to +85°C (Celsius)                                                         |
| Minimum Tensile Strength | N/A lbs (Imperial)                                                               |
|                          | N/A Kgs (Metric)                                                                 |
| Bundle Diameter          | 14.0 mm. (Minimum)                                                               |
|                          | 42.0 mm. (Maximum)                                                               |
| Weight                   | ≈ 1.90 grams (1 piece)                                                           |
| Features                 | Easy operation, Good insulation, Easy to install, Anti-corrosion and durability. |