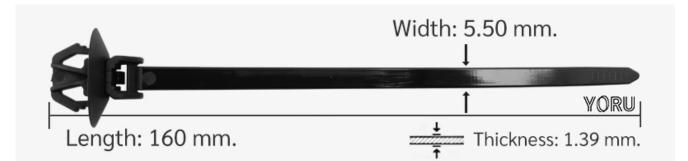

## **YORU** Cable Ties Datasheet

Model YRX23-1USPB

Size Label 6.3" x 5.5 mm.

| Color                    | Black 15.08                                                                      |
|--------------------------|----------------------------------------------------------------------------------|
| Туре                     | Special (Industry)                                                               |
| Material                 | Polyamide 6.6 High impact (Nylon 6.6 or PA66)                                    |
| Flammability             | UL94 V-2                                                                         |
| ROHS Compliant           | Yes                                                                              |
| UL Recognized            | Yes                                                                              |
| Releasable Closure       | No                                                                               |
| Length                   | 6.3 inch (Imperial)                                                              |
|                          | 160 mm. (Metric)                                                                 |
| Width                    | 5.50 mm. (Body) ±0.2 mm                                                          |
|                          | 15.08 mm. (Head) ±0.2 mm                                                         |
| Thickness                | ≈ 1.39 mm. (Body) ± 10%                                                          |
| Operating Temperature    | -40°F to +185°F (Fahrenheit)                                                     |
|                          | -40°C to +85°C (Celsius)                                                         |
| Minimum Tensile Strength | N/A lbs (Imperial)                                                               |
|                          | N/A Kgs (Metric)                                                                 |
| Bundle Diameter          | 14.0 mm. (Minimum)                                                               |
|                          | 42.0 mm. (Maximum)                                                               |
| Weight                   | ≈ 1.90 grams (1 piece)                                                           |
| Features                 | Easy operation, Good insulation, Easy to install, Anti-corrosion and durability. |