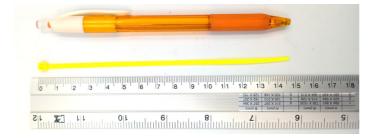

## **YORU** Cable Ties Datasheet

Model YR150-3BCLY

Size Label 6" x 2.8 mm.

Head width: 4.61 mm. Width: 2.80 mm. WORU Length: 150 mm. Width: 2.80 mm. Length: 150 mm.

| Color                    | Yellow                                                                        |
|--------------------------|-------------------------------------------------------------------------------|
| Туре                     | Standard Color                                                                |
| Material                 | Polyamide 6.6 High impact (Nylon 6.6 or PA66)                                 |
| Flammability             | UL94 V-2                                                                      |
| ROHS Compliant           | Yes                                                                           |
| UL Recognized            | Yes                                                                           |
| Releasable Closure       | No                                                                            |
| Length                   | 6 inch (Imperial)                                                             |
|                          | 150 mm. (Metric)                                                              |
| Width                    | 2.80 mm. (Body)                                                               |
|                          | 4.61 mm. (Head)                                                               |
| Thickness                | ≈ 0.96 mm. (Body) ± 10%                                                       |
| Operating Temperature    | -40°F to +185°F (Fahrenheit)                                                  |
|                          | -40°C to +85°C (Celsius)                                                      |
| Minimum Tensile Strength | 25.0 lbs (Imperial)                                                           |
|                          | 12.0 Kgs (Metric)                                                             |
| Bundle Diameter          | 2.0 mm. (Minimum)                                                             |
|                          | 35.0 mm. (Maximum)                                                            |
| Weight                   | ≈ 0.60 grams (1 piece)                                                        |
| Features                 | Easy operation, Good insulation, Self-locking, Anti-corrosion and durability. |