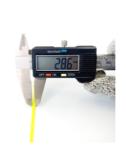

## **YORU** Cable Ties Datasheet

Model YR150-3BCLY

Size Label 6" x 2.8 mm.

Head width: 4.61 mm. Width: 2.80 mm. WORU Length: 150 mm. Width: 2.80 mm. Length: 150 mm.

| Color                    | Yellow                                                                        |
|--------------------------|-------------------------------------------------------------------------------|
| Туре                     | Standard Color                                                                |
| Material                 | Polyamide 6.6 High impact (Nylon 6.6 or PA66)                                 |
| Flammability             | UL94 V-2                                                                      |
| ROHS Compliant           | Yes                                                                           |
| UL Recognized            | Yes                                                                           |
| Releasable Closure       | No                                                                            |
| Length                   | 6 inch (Imperial)                                                             |
|                          | 150 mm. (Metric)                                                              |
| Width                    | 2.80 mm. (Body)                                                               |
|                          | 4.61 mm. (Head)                                                               |
| Thickness                | ≈ 0.96 mm. (Body) ± 10%                                                       |
| Operating Temperature    | -40°F to +185°F (Fahrenheit)                                                  |
|                          | -40°C to +85°C (Celsius)                                                      |
| Minimum Tensile Strength | 25.0 lbs (Imperial)                                                           |
|                          | 12.0 Kgs (Metric)                                                             |
| Bundle Diameter          | 2.0 mm. (Minimum)                                                             |
|                          | 35.0 mm. (Maximum)                                                            |
| Weight                   | ≈ 0.60 grams (1 piece)                                                        |
| Features                 | Easy operation, Good insulation, Self-locking, Anti-corrosion and durability. |