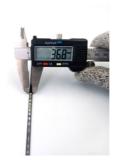

## **YORU Cable Ties Datasheet**

Model YR370-04STB

Size Label 15" x 3.6 mm.

| Color                    | Black                                                                         |
|--------------------------|-------------------------------------------------------------------------------|
| Туре                     | Standard                                                                      |
| Material                 | Polyamide 6.6 High impact (Nylon 6.6 or PA66)                                 |
| Flammability             | UL94 V-2                                                                      |
| ROHS Compliant           | Yes                                                                           |
| UL Recognized            | Yes                                                                           |
| Releasable Closure       | No                                                                            |
| Length                   | 15 inch (Imperial)                                                            |
|                          | 370 mm. (Metric)                                                              |
| Width                    | 3.60 mm. (Body)                                                               |
|                          | 6.42 mm. (Head)                                                               |
| Thickness                | ≈ 1.22 mm. (Body) ± 10%                                                       |
| Operating Temperature    | -40°F to +185°F (Fahrenheit)                                                  |
|                          | -40°C to +85°C (Celsius)                                                      |
| Minimum Tensile Strength | 33.0 lbs (Imperial)                                                           |
|                          | 15.0 Kgs (Metric)                                                             |
| Bundle Diameter          | 4.0 mm. (Minimum)                                                             |
|                          | 98.0 mm. (Maximum)                                                            |
| Weight                   | ≈ 1.78 grams (1 piece)                                                        |
| Features                 | Easy operation, Good insulation, Self-locking, Anti-corrosion and durability. |
|                          |                                                                               |