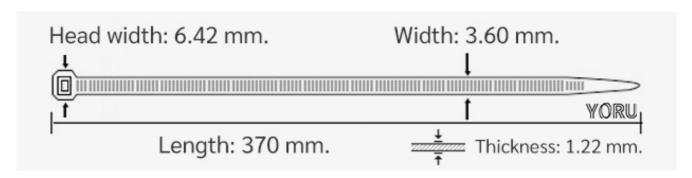

## **YORU Cable Ties Datasheet**

Model YR370-04STB

Size Label 15" x 3.6 mm.

| Color                    | Black                                                                         |
|--------------------------|-------------------------------------------------------------------------------|
| Туре                     | Standard                                                                      |
| Material                 | Polyamide 6.6 High impact (Nylon 6.6 or PA66)                                 |
| Flammability             | UL94 V-2                                                                      |
| ROHS Compliant           | Yes                                                                           |
| UL Recognized            | Yes                                                                           |
| Releasable Closure       | No                                                                            |
| Length                   | 15 inch (Imperial)                                                            |
|                          | 370 mm. (Metric)                                                              |
| Width                    | 3.60 mm. (Body)                                                               |
|                          | 6.42 mm. (Head)                                                               |
| Thickness                | ≈ 1.22 mm. (Body) ± 10%                                                       |
| Operating Temperature    | -40°F to +185°F (Fahrenheit)                                                  |
|                          | -40°C to +85°C (Celsius)                                                      |
| Minimum Tensile Strength | 33.0 lbs (Imperial)                                                           |
|                          | 15.0 Kgs (Metric)                                                             |
| Bundle Diameter          | 4.0 mm. (Minimum)                                                             |
|                          | 98.0 mm. (Maximum)                                                            |
| Weight                   | ≈ 1.78 grams (1 piece)                                                        |
| Features                 | Easy operation, Good insulation, Self-locking, Anti-corrosion and durability. |
|                          |                                                                               |