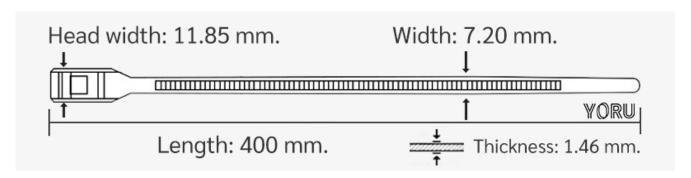

## **YORU Cable Ties Datasheet**

Model YR400-X8BEW
Size Label 16" x 7.2 mm.

| Color                    | White                                                                                     |
|--------------------------|-------------------------------------------------------------------------------------------|
| Туре                     | Belt                                                                                      |
| Material                 | Polyamide 6.6 High impact (Nylon 6.6 or PA66)                                             |
| Flammability             | UL94 V-2                                                                                  |
| ROHS Compliant           | Yes                                                                                       |
| UL Recognized            | Yes                                                                                       |
| Releasable Closure       | No                                                                                        |
| Length                   | 16 inch (Imperial)                                                                        |
|                          | 400 mm. (Metric)                                                                          |
| Width                    | 7.20 mm. (Body) ±0.2 mm                                                                   |
|                          | 11.85 mm. (Head) ±0.2 mm                                                                  |
| Thickness                | ≈ 1.46 mm. (Body) ± 10%                                                                   |
| Operating Temperature    | -40°F to +185°F (Fahrenheit)                                                              |
|                          | -40°C to +85°C (Celsius)                                                                  |
| Minimum Tensile Strength | 50.0 lbs (Imperial)                                                                       |
|                          | 22.0 Kgs (Metric)                                                                         |
| Bundle Diameter          | 40.0 mm. (Minimum)                                                                        |
|                          | 120.0 mm. (Maximum)                                                                       |
| Weight                   | ≈ 4.30 grams (1 piece)                                                                    |
| Features                 | Easy operation, Good insulation, Self-locking, Surface smooth texture and Anti-corrosion. |
|                          |                                                                                           |

Pictures of products and dimensions are approximate and subject to technical changes (with a tolerance of ± 5% or ±0.2 mm).