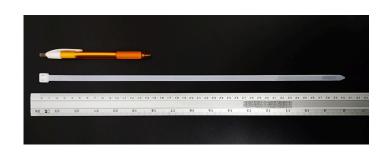

## **YORU Cable Ties Datasheet**

Model YR400-8BSTW
Size Label 16" x 7.6 mm.

| Color                    | White (Natural)                                                               |
|--------------------------|-------------------------------------------------------------------------------|
| Туре                     | Standard                                                                      |
| Material                 | Polyamide 6.6 High impact (Nylon 6.6 or PA66)                                 |
| Flammability             | UL94 V-2                                                                      |
| ROHS Compliant           | Yes                                                                           |
| UL Recognized            | Yes                                                                           |
| Releasable Closure       | No                                                                            |
| Length                   | 16 inch (Imperial)                                                            |
|                          | 400 mm. (Metric)                                                              |
|                          | · · ·                                                                         |
| Width                    | 7.60 mm. (Body) ±0.2 mm                                                       |
|                          | 11.98 mm. (Head) ±0.2 mm                                                      |
| Thickness                | ≈ 1.31 mm. (Body) ± 10%                                                       |
| Operating Temperature    | -40°F to +185°F (Fahrenheit)                                                  |
|                          | -40°C to +85°C (Celsius)                                                      |
| Minimum Tensile Strength | 88.0 lbs (Imperial)                                                           |
|                          | 40.0 Kgs (Metric)                                                             |
| Bundle Diameter          | 8.0 mm. (Minimum)                                                             |
|                          | 105.0 mm. (Maximum)                                                           |
| Weight                   | ≈ 4.48 grams (1 piece)                                                        |
| Features                 | Easy operation, Good insulation, Self-locking, Anti-corrosion and durability. |

Pictures of products and dimensions are approximate and subject to technical changes (with a tolerance of ± 5% or ±0.2 mm).