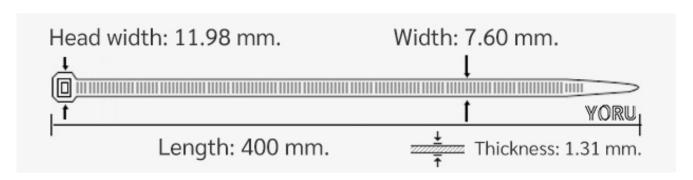

## **YORU Cable Ties Datasheet**

Model YR400-8BSTW
Size Label 16" x 7.6 mm.

| Color                    | White (Natural)                                                               |
|--------------------------|-------------------------------------------------------------------------------|
| Туре                     | Standard                                                                      |
| Material                 | Polyamide 6.6 High impact (Nylon 6.6 or PA66)                                 |
| Flammability             | UL94 V-2                                                                      |
| ROHS Compliant           | Yes                                                                           |
| UL Recognized            | Yes                                                                           |
| Releasable Closure       | No                                                                            |
| Length                   | 16 inch (Imperial)                                                            |
|                          | 400 mm. (Metric)                                                              |
|                          | · · ·                                                                         |
| Width                    | 7.60 mm. (Body) ±0.2 mm                                                       |
|                          | 11.98 mm. (Head) ±0.2 mm                                                      |
| Thickness                | ≈ 1.31 mm. (Body) ± 10%                                                       |
| Operating Temperature    | -40°F to +185°F (Fahrenheit)                                                  |
|                          | -40°C to +85°C (Celsius)                                                      |
| Minimum Tensile Strength | 88.0 lbs (Imperial)                                                           |
|                          | 40.0 Kgs (Metric)                                                             |
| Bundle Diameter          | 8.0 mm. (Minimum)                                                             |
|                          | 105.0 mm. (Maximum)                                                           |
| Weight                   | ≈ 4.48 grams (1 piece)                                                        |
| Features                 | Easy operation, Good insulation, Self-locking, Anti-corrosion and durability. |

Pictures of products and dimensions are approximate and subject to technical changes (with a tolerance of ± 5% or ±0.2 mm).