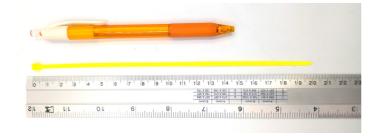

## **YORU** Cable Ties Datasheet

Model YR200-03CLY

Size Label 8" x 2.8 mm.

Head width: 4.98 mm. Width: 2.80 mm. WORU Length: 200 mm. Width: 2.80 mm.

| Color                    | Yellow                                                                        |
|--------------------------|-------------------------------------------------------------------------------|
| Туре                     | Standard Color                                                                |
| Material                 | Polyamide 6.6 High impact (Nylon 6.6 or PA66)                                 |
| Flammability             | UL94 V-2                                                                      |
| ROHS Compliant           | Yes                                                                           |
| UL Recognized            | Yes                                                                           |
| Releasable Closure       | No                                                                            |
| Length                   | 8 inch (Imperial)                                                             |
|                          | 200 mm. (Metric)                                                              |
| Width                    | 2.80 mm. (Body)                                                               |
|                          | 4.98 mm. (Head)                                                               |
| Thickness                | ≈ 1.10 mm. (Body) ± 10%                                                       |
| Operating Temperature    | -40°F to +185°F (Fahrenheit)                                                  |
|                          | -40°C to +85°C (Celsius)                                                      |
| Minimum Tensile Strength | 25.0 lbs (Imperial)                                                           |
|                          | 12.0 Kgs (Metric)                                                             |
| Bundle Diameter          | 3.0 mm. (Minimum)                                                             |
|                          | 50.0 mm. (Maximum)                                                            |
| Weight                   | ≈ 0.90 grams (1 piece)                                                        |
| Features                 | Easy operation, Good insulation, Self-locking, Anti-corrosion and durability. |

Pictures of products and dimensions are approximate and subject to technical changes (with a tolerance of ± 5%).