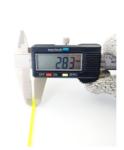

## **YORU** Cable Ties Datasheet

Model YR200-03CLY

Size Label 8" x 2.8 mm.

Head width: 4.98 mm. Width: 2.80 mm. WORU Length: 200 mm. Width: 2.80 mm.

| Color                    | Yellow                                                                        |
|--------------------------|-------------------------------------------------------------------------------|
| Туре                     | Standard Color                                                                |
| Material                 | Polyamide 6.6 High impact (Nylon 6.6 or PA66)                                 |
| Flammability             | UL94 V-2                                                                      |
| ROHS Compliant           | Yes                                                                           |
| UL Recognized            | Yes                                                                           |
| Releasable Closure       | No                                                                            |
| Length                   | 8 inch (Imperial)                                                             |
|                          | 200 mm. (Metric)                                                              |
| Width                    | 2.80 mm. (Body)                                                               |
|                          | 4.98 mm. (Head)                                                               |
| Thickness                | ≈ 1.10 mm. (Body) ± 10%                                                       |
| Operating Temperature    | -40°F to +185°F (Fahrenheit)                                                  |
|                          | -40°C to +85°C (Celsius)                                                      |
| Minimum Tensile Strength | 25.0 lbs (Imperial)                                                           |
|                          | 12.0 Kgs (Metric)                                                             |
| Bundle Diameter          | 3.0 mm. (Minimum)                                                             |
|                          | 50.0 mm. (Maximum)                                                            |
| Weight                   | ≈ 0.90 grams (1 piece)                                                        |
| Features                 | Easy operation, Good insulation, Self-locking, Anti-corrosion and durability. |

Pictures of products and dimensions are approximate and subject to technical changes (with a tolerance of ± 5%).