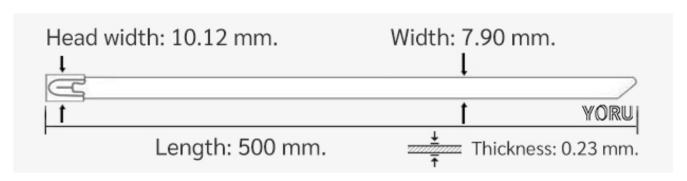

## **YORU Cable Ties Datasheet**

Model YR500-79STL
Size Label 20" x 7.9 mm.

| Color                    | Silver                                                                                     |
|--------------------------|--------------------------------------------------------------------------------------------|
| Туре                     | Stainless (Ball Lock)                                                                      |
| Material                 | Stainless Steel 304 (SUS304)                                                               |
| Flammability             | UL94 V-2                                                                                   |
| ROHS Compliant           | Yes                                                                                        |
| UL Recognized            | Yes                                                                                        |
| Releasable Closure       | No                                                                                         |
| Length                   | 20 inch (Imperial)                                                                         |
|                          | 500 mm. (Metric)                                                                           |
| Width                    | 7.90 mm. (Body)                                                                            |
|                          | 10.12 mm. (Head)                                                                           |
| Thickness                | ≈ 0.23 mm. (Body) ± 10%                                                                    |
| Operating Temperature    | -76°F to +1,022°F (Fahrenheit)                                                             |
|                          | -60°C to +550°C (Celsius)                                                                  |
| Minimum Tensile Strength | 175.0 lbs (Imperial)                                                                       |
|                          | 80.0 Kgs (Metric)                                                                          |
| Bundle Diameter          | 17.0 mm. (Minimum)                                                                         |
|                          | 128.0 mm. (Maximum)                                                                        |
| Weight                   | ≈ 10.88 grams (1 piece)                                                                    |
| Features                 | Easy operation, Good insulation, Self-locking, Lightweight, Anti-corrosion and durability. |