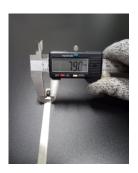

## **YORU Cable Ties Datasheet**

Model YR500-79STL
Size Label 20" x 7.9 mm.

| Color                    | Silver                                                                                     |
|--------------------------|--------------------------------------------------------------------------------------------|
| Туре                     | Stainless (Ball Lock)                                                                      |
| Material                 | Stainless Steel 304 (SUS304)                                                               |
| Flammability             | UL94 V-2                                                                                   |
| ROHS Compliant           | Yes                                                                                        |
| UL Recognized            | Yes                                                                                        |
| Releasable Closure       | No                                                                                         |
| Length                   | 20 inch (Imperial)                                                                         |
|                          | 500 mm. (Metric)                                                                           |
| Width                    | 7.90 mm. (Body)                                                                            |
|                          | 10.12 mm. (Head)                                                                           |
| Thickness                | ≈ 0.23 mm. (Body) ± 10%                                                                    |
| Operating Temperature    | -76°F to +1,022°F (Fahrenheit)                                                             |
|                          | -60°C to +550°C (Celsius)                                                                  |
| Minimum Tensile Strength | 175.0 lbs (Imperial)                                                                       |
|                          | 80.0 Kgs (Metric)                                                                          |
| Bundle Diameter          | 17.0 mm. (Minimum)                                                                         |
|                          | 128.0 mm. (Maximum)                                                                        |
| Weight                   | ≈ 10.88 grams (1 piece)                                                                    |
| Features                 | Easy operation, Good insulation, Self-locking, Lightweight, Anti-corrosion and durability. |