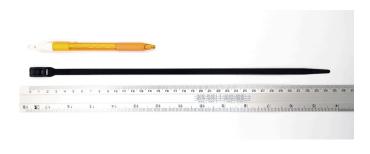

## **YORU Cable Ties Datasheet**

Model YR350-X8BEB
Size Label 14" x 7.2 mm.

| Color                    | Black                                                                                     |
|--------------------------|-------------------------------------------------------------------------------------------|
| Туре                     | Belt                                                                                      |
| Material                 | Polyamide 6.6 High impact (Nylon 6.6 or PA66)                                             |
| Flammability             | UL94 V-2                                                                                  |
| ROHS Compliant           | Yes                                                                                       |
| UL Recognized            | Yes                                                                                       |
| Releasable Closure       | No                                                                                        |
| Length                   | 14 inch (Imperial)                                                                        |
|                          | 350 mm. (Metric)                                                                          |
| Width                    | 7.20 mm. (Body) ±0.2 mm                                                                   |
|                          | 11.60 mm. (Head) ±0.2 mm                                                                  |
| Thickness                | ≈ 1.33 mm. (Body) ± 10%                                                                   |
| Operating Temperature    | -40°F to +185°F (Fahrenheit)                                                              |
|                          | -40°C to +85°C (Celsius)                                                                  |
| Minimum Tensile Strength | 50.0 lbs (Imperial)                                                                       |
|                          | 22.0 Kgs (Metric)                                                                         |
| Bundle Diameter          | 43.0 mm. (Minimum)                                                                        |
|                          | 100.0 mm. (Maximum)                                                                       |
| Weight                   | ≈ 3.50 grams (1 piece)                                                                    |
| Features                 | Easy operation, Good insulation, Self-locking, Surface smooth texture and Anti-corrosion. |
|                          |                                                                                           |

Pictures of products and dimensions are approximate and subject to technical changes (with a tolerance of ± 5% or ±0.2 mm).