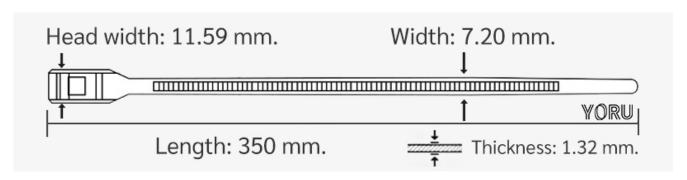

## **YORU Cable Ties Datasheet**

Model YR350-X8BEB
Size Label 14" x 7.2 mm.

| Color                    | Black                                                                                     |
|--------------------------|-------------------------------------------------------------------------------------------|
| Туре                     | Belt                                                                                      |
| Material                 | Polyamide 6.6 High impact (Nylon 6.6 or PA66)                                             |
| Flammability             | UL94 V-2                                                                                  |
| ROHS Compliant           | Yes                                                                                       |
| UL Recognized            | Yes                                                                                       |
| Releasable Closure       | No                                                                                        |
| Length                   | 14 inch (Imperial)                                                                        |
|                          | 350 mm. (Metric)                                                                          |
| Width                    | 7.20 mm. (Body) ±0.2 mm                                                                   |
|                          | 11.60 mm. (Head) ±0.2 mm                                                                  |
| Thickness                | ≈ 1.33 mm. (Body) ± 10%                                                                   |
| Operating Temperature    | -40°F to +185°F (Fahrenheit)                                                              |
|                          | -40°C to +85°C (Celsius)                                                                  |
| Minimum Tensile Strength | 50.0 lbs (Imperial)                                                                       |
|                          | 22.0 Kgs (Metric)                                                                         |
| Bundle Diameter          | 43.0 mm. (Minimum)                                                                        |
|                          | 100.0 mm. (Maximum)                                                                       |
| Weight                   | ≈ 3.50 grams (1 piece)                                                                    |
| Features                 | Easy operation, Good insulation, Self-locking, Surface smooth texture and Anti-corrosion. |
|                          |                                                                                           |

Pictures of products and dimensions are approximate and subject to technical changes (with a tolerance of ± 5% or ±0.2 mm).