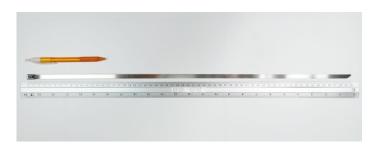

## **YORU** Cable Ties Datasheet

| YORU      |
|-----------|
| よる・ケーブルタイ |

Model YR600-79STL Size Label 24" x 7.9 mm.

| Color                    | Silver                                                                                     |
|--------------------------|--------------------------------------------------------------------------------------------|
| Туре                     | Stainless (Ball Lock)                                                                      |
| Material                 | Stainless Steel 304 (SUS304)                                                               |
| Flammability             | UL94 V-2                                                                                   |
| ROHS Compliant           | Yes                                                                                        |
| UL Recognized            | Yes                                                                                        |
| Releasable Closure       | No                                                                                         |
| Longth                   | 24 inch (Imperial)                                                                         |
| Length                   | 600 mm. (Metric)                                                                           |
| Width                    | 7.90 mm. (Body)                                                                            |
|                          | 10.04 mm. (Head)                                                                           |
| Thickness                | ≈ 0.24 mm. (Body) ± 10%                                                                    |
| Operating Temperature    | -76°F to +1,022°F (Fahrenheit)                                                             |
| Operating reinperature   | -60°C to +550°C (Celsius)                                                                  |
| Minimum Tensile Strength | 175.0 lbs (Imperial)                                                                       |
|                          | 80.0 Kgs (Metric)                                                                          |
| Bundle Diameter          | 17.0 mm. (Minimum)                                                                         |
|                          | 154.0 mm. (Maximum)                                                                        |
| Weight                   | ≈ 13.05 grams (1 piece)                                                                    |
| Features                 | Easy operation, Good insulation, Self-locking, Lightweight, Anti-corrosion and durability. |