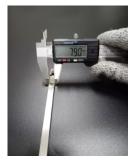

## **YORU** Cable Ties Datasheet

| YORU      |
|-----------|
| よる・ケーブルタイ |

Model YR600-79STL Size Label 24" x 7.9 mm.

| Color                    | Silver                                                                                     |
|--------------------------|--------------------------------------------------------------------------------------------|
| Туре                     | Stainless (Ball Lock)                                                                      |
| Material                 | Stainless Steel 304 (SUS304)                                                               |
| Flammability             | UL94 V-2                                                                                   |
| ROHS Compliant           | Yes                                                                                        |
| UL Recognized            | Yes                                                                                        |
| Releasable Closure       | No                                                                                         |
| Longth                   | 24 inch (Imperial)                                                                         |
| Length                   | 600 mm. (Metric)                                                                           |
| Width                    | 7.90 mm. (Body)                                                                            |
|                          | 10.04 mm. (Head)                                                                           |
| Thickness                | ≈ 0.24 mm. (Body) ± 10%                                                                    |
| Operating Temperature    | -76°F to +1,022°F (Fahrenheit)                                                             |
| Operating reinperature   | -60°C to +550°C (Celsius)                                                                  |
| Minimum Tensile Strength | 175.0 lbs (Imperial)                                                                       |
|                          | 80.0 Kgs (Metric)                                                                          |
| Bundle Diameter          | 17.0 mm. (Minimum)                                                                         |
|                          | 154.0 mm. (Maximum)                                                                        |
| Weight                   | ≈ 13.05 grams (1 piece)                                                                    |
| Features                 | Easy operation, Good insulation, Self-locking, Lightweight, Anti-corrosion and durability. |