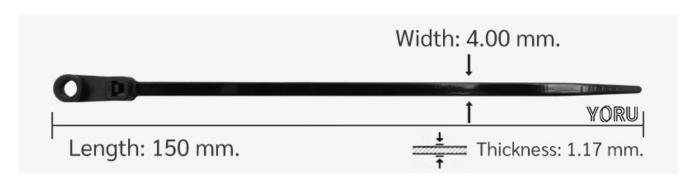

## **YORU Cable Ties Datasheet**

Model YRX18-1VSPB
Size Label 6" x 4.0 mm.

| Color                    | Black                                                                            |
|--------------------------|----------------------------------------------------------------------------------|
| Туре                     | Special (Industry)                                                               |
| Material                 | Polyamide 6.6 High impact (Nylon 6.6 or PA66)                                    |
| Flammability             | UL94 V-2                                                                         |
| ROHS Compliant           | Yes                                                                              |
| UL Recognized            | Yes                                                                              |
| Releasable Closure       | No                                                                               |
| Length                   | 6 inch (Imperial)                                                                |
|                          | 150 mm. (Metric)                                                                 |
| Width                    | 4.00 mm. (Body) ±0.2 mm                                                          |
|                          | 6.97 mm. (Head) ±0.2 mm                                                          |
| Thickness                | ≈ 1.17 mm. (Body) ± 10%                                                          |
| Operating Temperature    | -40°F to +185°F (Fahrenheit)                                                     |
|                          | -40°C to +85°C (Celsius)                                                         |
| Minimum Tensile Strength | N/A lbs (Imperial)                                                               |
|                          | N/A Kgs (Metric)                                                                 |
| Bundle Diameter          | 7.0 mm. (Minimum)                                                                |
|                          | 42.0 mm. (Maximum)                                                               |
| Weight                   | ≈ 0.70 grams (1 piece)                                                           |
| Features                 | Easy operation, Good insulation, Easy to install, Anti-corrosion and durability. |

Pictures of products and dimensions are approximate and subject to technical changes (with a tolerance of ± 5% or ±0.2 mm).