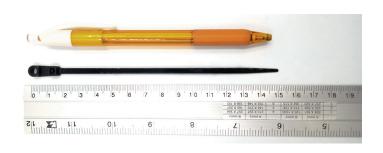

## **YORU Cable Ties Datasheet**

Model YRX18-1VSPB
Size Label 6" x 4.0 mm.

| Color                    | Black                                                                            |
|--------------------------|----------------------------------------------------------------------------------|
| Туре                     | Special (Industry)                                                               |
| Material                 | Polyamide 6.6 High impact (Nylon 6.6 or PA66)                                    |
| Flammability             | UL94 V-2                                                                         |
| ROHS Compliant           | Yes                                                                              |
| UL Recognized            | Yes                                                                              |
| Releasable Closure       | No                                                                               |
| Length                   | 6 inch (Imperial)                                                                |
|                          | 150 mm. (Metric)                                                                 |
| Width                    | 4.00 mm. (Body) ±0.2 mm                                                          |
|                          | 6.97 mm. (Head) ±0.2 mm                                                          |
| Thickness                | ≈ 1.17 mm. (Body) ± 10%                                                          |
| Operating Temperature    | -40°F to +185°F (Fahrenheit)                                                     |
|                          | -40°C to +85°C (Celsius)                                                         |
| Minimum Tensile Strength | N/A lbs (Imperial)                                                               |
|                          | N/A Kgs (Metric)                                                                 |
| Bundle Diameter          | 7.0 mm. (Minimum)                                                                |
|                          | 42.0 mm. (Maximum)                                                               |
| Weight                   | ≈ 0.70 grams (1 piece)                                                           |
| Features                 | Easy operation, Good insulation, Easy to install, Anti-corrosion and durability. |

Pictures of products and dimensions are approximate and subject to technical changes (with a tolerance of ± 5% or ±0.2 mm).