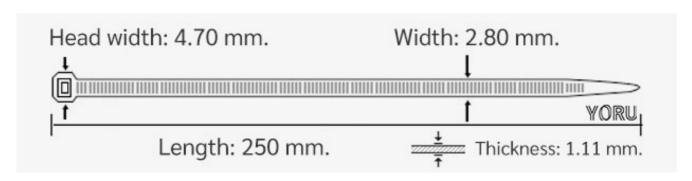

## **YORU Cable Ties Datasheet**

Model YR250-03CLY
Size Label 10" x 2.8 mm.

| Color                    | Yellow                                                                        |
|--------------------------|-------------------------------------------------------------------------------|
| Туре                     | Standard Color                                                                |
| Material                 | Polyamide 6.6 High impact (Nylon 6.6 or PA66)                                 |
| Flammability             | UL94 V-2                                                                      |
| ROHS Compliant           | Yes                                                                           |
| UL Recognized            | Yes                                                                           |
| Releasable Closure       | No                                                                            |
| Length                   | 10 inch (Imperial)                                                            |
|                          | 250 mm. (Metric)                                                              |
| Width                    | 2.80 mm. (Body)                                                               |
|                          | 4.70 mm. (Head)                                                               |
| Thickness                | ≈ 1.11 mm. (Body) ± 10%                                                       |
| Operating Temperature    | -40°F to +185°F (Fahrenheit)                                                  |
|                          | -40°C to +85°C (Celsius)                                                      |
| Minimum Tensile Strength | 25.0 lbs (Imperial)                                                           |
|                          | 12.0 Kgs (Metric)                                                             |
| Bundle Diameter          | 3.0 mm. (Minimum)                                                             |
|                          | 65.0 mm. (Maximum)                                                            |
| Weight                   | ≈ 1.40 grams (1 piece)                                                        |
| Features                 | Easy operation, Good insulation, Self-locking, Anti-corrosion and durability. |