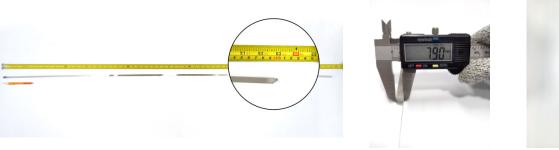

## **YORU Cable Ties Datasheet**

Model YR1K6-79STL
Size Label 52" x 7.9 mm.

| Color                    | Silver                                                                                     |
|--------------------------|--------------------------------------------------------------------------------------------|
|                          |                                                                                            |
| Туре                     | Stainless (Ball Lock)                                                                      |
| Material                 | Stainless Steel 304 (SUS304)                                                               |
| Flammability             | UL94 V-2                                                                                   |
| ROHS Compliant           | Yes                                                                                        |
| UL Recognized            | Yes                                                                                        |
| Releasable Closure       | No                                                                                         |
| Length                   | 52 inch (Imperial)                                                                         |
|                          | 1600 mm. (Metric)                                                                          |
| Width                    | 7.90 mm. (Body)                                                                            |
|                          | 9.98 mm. (Head)                                                                            |
| Thickness                | ≈ 0.24 mm. (Body) ± 10%                                                                    |
| Operating Temperature    | -76°F to +1,022°F (Fahrenheit)                                                             |
|                          | -60°C to +550°C (Celsius)                                                                  |
| Minimum Tensile Strength | 175.0 lbs (Imperial)                                                                       |
|                          | 80.0 Kgs (Metric)                                                                          |
| Bundle Diameter          | 17.0 mm. (Minimum)                                                                         |
|                          | 358.0 mm. (Maximum)                                                                        |
| Weight                   | ≈ 34.80 grams (1 piece)                                                                    |
| Features                 | Easy operation, Good insulation, Self-locking, Lightweight, Anti-corrosion and durability. |

Pictures of products and dimensions are approximate and subject to technical changes (with a tolerance of  $\pm$  5%).