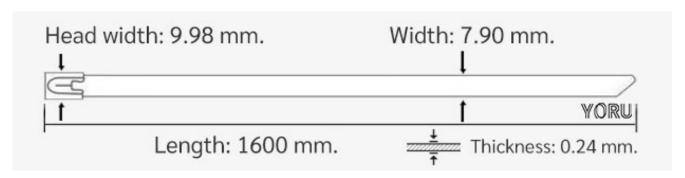

## **YORU Cable Ties Datasheet**

Model YR1K6-79STL
Size Label 52" x 7.9 mm.

| Color                    | Silver                                                                                     |
|--------------------------|--------------------------------------------------------------------------------------------|
|                          |                                                                                            |
| Туре                     | Stainless (Ball Lock)                                                                      |
| Material                 | Stainless Steel 304 (SUS304)                                                               |
| Flammability             | UL94 V-2                                                                                   |
| ROHS Compliant           | Yes                                                                                        |
| UL Recognized            | Yes                                                                                        |
| Releasable Closure       | No                                                                                         |
| Length                   | 52 inch (Imperial)                                                                         |
|                          | 1600 mm. (Metric)                                                                          |
| Width                    | 7.90 mm. (Body)                                                                            |
|                          | 9.98 mm. (Head)                                                                            |
| Thickness                | ≈ 0.24 mm. (Body) ± 10%                                                                    |
| Operating Temperature    | -76°F to +1,022°F (Fahrenheit)                                                             |
|                          | -60°C to +550°C (Celsius)                                                                  |
| Minimum Tensile Strength | 175.0 lbs (Imperial)                                                                       |
|                          | 80.0 Kgs (Metric)                                                                          |
| Bundle Diameter          | 17.0 mm. (Minimum)                                                                         |
|                          | 358.0 mm. (Maximum)                                                                        |
| Weight                   | ≈ 34.80 grams (1 piece)                                                                    |
| Features                 | Easy operation, Good insulation, Self-locking, Lightweight, Anti-corrosion and durability. |