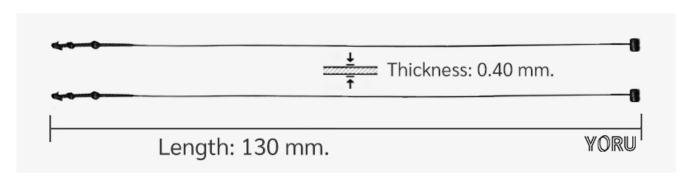

## **YORU Cable Ties Datasheet**

Model YR130-1CTGB
Size Label 5" x 1.9 mm.

| Color                    | Black                                                                    |
|--------------------------|--------------------------------------------------------------------------|
| Туре                     | Loop Round                                                               |
| Material                 | Polypropylene (PP)                                                       |
| Flammability             | No                                                                       |
| ROHS Compliant           | Yes                                                                      |
| UL Recognized            | No                                                                       |
| Releasable Closure       | No                                                                       |
| Length                   | 5 inch (Imperial)                                                        |
|                          | 130 mm. (Metric)                                                         |
| Width                    | ≈ 0.40 mm. (Body) ±0.1 mm                                                |
| Head Type                | Round Head                                                               |
| Thickness                | ≈ 1.90 mm. (Body) ± 10%                                                  |
| Operating Temperature    | +14°F to +176°F (Fahrenheit)                                             |
|                          | -10°C to +80°C (Celsius)                                                 |
| Minimum Tensile Strength | 7.0 lbs (Imperial)                                                       |
|                          | 3.0 Kgs (Metric)                                                         |
| Bundle Diameter          | 32.0 mm. (Minimum)                                                       |
|                          | 35.0 mm. (Maximum)                                                       |
| Weight                   | ≈ 0.05 grams (1 piece)                                                   |
| Features                 | Easy to Install, Variety of Sizes, Self-locking, Temporary Applications. |

Pictures of products and dimensions are approximate and subject to technical changes (with a tolerance of ± 5% or ±0.2 mm).