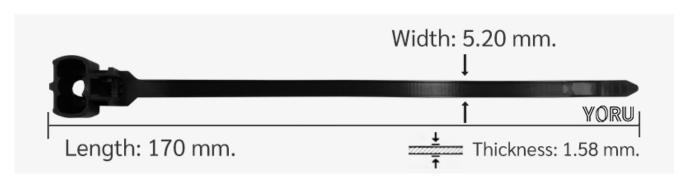

## **YORU Cable Ties Datasheet**

Model YRX24-1WSPB
Size Label 6.7" x 5.2 mm.

| Color                    | Black 15.99                                                                      |
|--------------------------|----------------------------------------------------------------------------------|
| Туре                     | Special (Industry)                                                               |
| Material                 | Polyamide 6.6 High impact (Nylon 6.6 or PA66)                                    |
| Flammability             | UL94 V-2                                                                         |
| ROHS Compliant           | Yes                                                                              |
| UL Recognized            | Yes                                                                              |
| Releasable Closure       | No                                                                               |
| Length                   | 6.7 inch (Imperial)                                                              |
|                          | 170 mm. (Metric)                                                                 |
| Width                    | 5.20 mm. (Body) ±0.2 mm                                                          |
|                          | 15.99 mm. (Head) ±0.2 mm                                                         |
| Thickness                | ≈ 1.58 mm. (Body) ± 10%                                                          |
| Operating Temperature    | -40°F to +185°F (Fahrenheit)                                                     |
|                          | -40°C to +85°C (Celsius)                                                         |
| Minimum Tensile Strength | N/A lbs (Imperial)                                                               |
|                          | N/A Kgs (Metric)                                                                 |
| Bundle Diameter          | 15.0 mm. (Minimum)                                                               |
|                          | 50.0 mm. (Maximum)                                                               |
| Weight                   | ≈ 2.50 grams (1 piece)                                                           |
| Features                 | Easy operation, Good insulation, Easy to install, Anti-corrosion and durability. |

Pictures of products and dimensions are approximate and subject to technical changes (with a tolerance of ± 5% or ±0.2 mm).