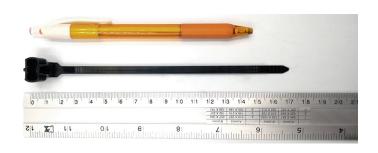

## **YORU Cable Ties Datasheet**

Model YRX24-1WSPB
Size Label 6.7" x 5.2 mm.

| Color                    | Black 15.99                                                                      |
|--------------------------|----------------------------------------------------------------------------------|
| Туре                     | Special (Industry)                                                               |
| Material                 | Polyamide 6.6 High impact (Nylon 6.6 or PA66)                                    |
| Flammability             | UL94 V-2                                                                         |
| ROHS Compliant           | Yes                                                                              |
| UL Recognized            | Yes                                                                              |
| Releasable Closure       | No                                                                               |
| Length                   | 6.7 inch (Imperial)                                                              |
|                          | 170 mm. (Metric)                                                                 |
| Width                    | 5.20 mm. (Body) ±0.2 mm                                                          |
|                          | 15.99 mm. (Head) ±0.2 mm                                                         |
| Thickness                | ≈ 1.58 mm. (Body) ± 10%                                                          |
| Operating Temperature    | -40°F to +185°F (Fahrenheit)                                                     |
|                          | -40°C to +85°C (Celsius)                                                         |
| Minimum Tensile Strength | N/A lbs (Imperial)                                                               |
|                          | N/A Kgs (Metric)                                                                 |
| Bundle Diameter          | 15.0 mm. (Minimum)                                                               |
|                          | 50.0 mm. (Maximum)                                                               |
| Weight                   | ≈ 2.50 grams (1 piece)                                                           |
| Features                 | Easy operation, Good insulation, Easy to install, Anti-corrosion and durability. |

Pictures of products and dimensions are approximate and subject to technical changes (with a tolerance of ± 5% or ±0.2 mm).