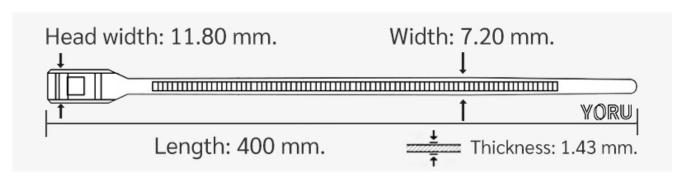

## **YORU Cable Ties Datasheet**

Model <u>YR400-X8BEB</u>
Size Label 16" x 7.2 mm.

| Color                    | Black                                                                                     |
|--------------------------|-------------------------------------------------------------------------------------------|
|                          |                                                                                           |
| Туре                     | Belt                                                                                      |
| Material                 | Polyamide 6.6 High impact (Nylon 6.6 or PA66)                                             |
| Flammability             | UL94 V-2                                                                                  |
| ROHS Compliant           | Yes                                                                                       |
| UL Recognized            | Yes                                                                                       |
| Releasable Closure       | No                                                                                        |
| Length                   | 16 inch (Imperial)                                                                        |
|                          | 400 mm. (Metric)                                                                          |
| Width                    | 7.20 mm. (Body) ±0.2 mm                                                                   |
|                          | 11.85 mm. (Head) ±0.2 mm                                                                  |
| Thickness                | ≈ 1.46 mm. (Body) ± 10%                                                                   |
| Operating Temperature    | -40°F to +185°F (Fahrenheit)                                                              |
|                          | -40°C to +85°C (Celsius)                                                                  |
| Minimum Tensile Strength | 50.0 lbs (Imperial)                                                                       |
|                          | 22.0 Kgs (Metric)                                                                         |
| Bundle Diameter          | 40.0 mm. (Minimum)                                                                        |
|                          | 120.0 mm. (Maximum)                                                                       |
| Weight                   | ≈ 4.30 grams (1 piece)                                                                    |
| Features                 | Easy operation, Good insulation, Self-locking, Surface smooth texture and Anti-corrosion. |