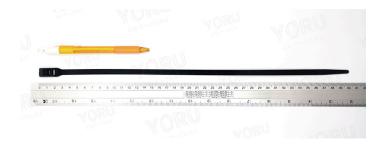

## **YORU Cable Ties Datasheet**

Model <u>YR400-X8BEB</u>
Size Label 16" x 7.2 mm.

| Color                    | Black                                                                                     |
|--------------------------|-------------------------------------------------------------------------------------------|
|                          |                                                                                           |
| Туре                     | Belt                                                                                      |
| Material                 | Polyamide 6.6 High impact (Nylon 6.6 or PA66)                                             |
| Flammability             | UL94 V-2                                                                                  |
| ROHS Compliant           | Yes                                                                                       |
| UL Recognized            | Yes                                                                                       |
| Releasable Closure       | No                                                                                        |
| Length                   | 16 inch (Imperial)                                                                        |
|                          | 400 mm. (Metric)                                                                          |
| Width                    | 7.20 mm. (Body) ±0.2 mm                                                                   |
|                          | 11.85 mm. (Head) ±0.2 mm                                                                  |
| Thickness                | ≈ 1.46 mm. (Body) ± 10%                                                                   |
| Operating Temperature    | -40°F to +185°F (Fahrenheit)                                                              |
|                          | -40°C to +85°C (Celsius)                                                                  |
| Minimum Tensile Strength | 50.0 lbs (Imperial)                                                                       |
|                          | 22.0 Kgs (Metric)                                                                         |
| Bundle Diameter          | 40.0 mm. (Minimum)                                                                        |
|                          | 120.0 mm. (Maximum)                                                                       |
| Weight                   | ≈ 4.30 grams (1 piece)                                                                    |
| Features                 | Easy operation, Good insulation, Self-locking, Surface smooth texture and Anti-corrosion. |