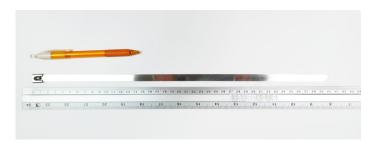

## **YORU** Cable Ties Datasheet

| YORU      |
|-----------|
| よる・ケーブルタイ |

Model YR400-10STL Size Label 16" x 10.0 mm.

| Color                    | Silver                                                                                     |
|--------------------------|--------------------------------------------------------------------------------------------|
| Туре                     | Stainless (Ball Lock)                                                                      |
| Material                 | Stainless Steel 304 (SUS304)                                                               |
| Flammability             | UL94 V-2                                                                                   |
| ROHS Compliant           | Yes                                                                                        |
| UL Recognized            | Yes                                                                                        |
| Releasable Closure       | No                                                                                         |
| Longth                   | 16 inch (Imperial)                                                                         |
| Length                   | 400 mm. (Metric)                                                                           |
| Width                    | 10.00 mm. (Body)                                                                           |
|                          | 12.10 mm. (Head)                                                                           |
| Thickness                | ≈ 0.25 mm. (Body) ± 10%                                                                    |
| Operating Temperature    | -76°F to +1,022°F (Fahrenheit)                                                             |
| Operating remperature    | -60°C to +550°C (Celsius)                                                                  |
| Minimum Tensile Strength | 220.0 lbs (Imperial)                                                                       |
| minimum tensile Strength | 100.0 Kgs (Metric)                                                                         |
| Bundle Diameter          | 21.0 mm. (Minimum)                                                                         |
|                          | 102.0 mm. (Maximum)                                                                        |
| Weight                   | ≈ 11.01 grams (1 piece)                                                                    |
| Features                 | Easy operation, Good insulation, Self-locking, Lightweight, Anti-corrosion and durability. |
|                          |                                                                                            |

Pictures of products and dimensions are approximate and subject to technical changes (with a tolerance of  $\pm$  5%).