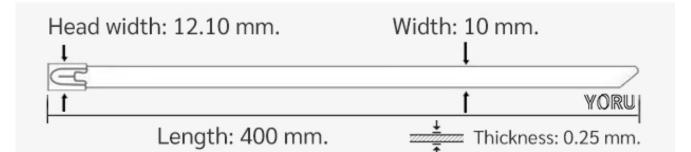

## **YORU** Cable Ties Datasheet

| YORU      |
|-----------|
| よる・ケーブルタイ |

Model YR400-10STL Size Label 16" x 10.0 mm.

| Color                    | Silver                                                                                     |
|--------------------------|--------------------------------------------------------------------------------------------|
| Туре                     | Stainless (Ball Lock)                                                                      |
| Material                 | Stainless Steel 304 (SUS304)                                                               |
| Flammability             | UL94 V-2                                                                                   |
| ROHS Compliant           | Yes                                                                                        |
| UL Recognized            | Yes                                                                                        |
| Releasable Closure       | No                                                                                         |
| Longth                   | 16 inch (Imperial)                                                                         |
| Length                   | 400 mm. (Metric)                                                                           |
| Width                    | 10.00 mm. (Body)                                                                           |
|                          | 12.10 mm. (Head)                                                                           |
| Thickness                | ≈ 0.25 mm. (Body) ± 10%                                                                    |
| Operating Temperature    | -76°F to +1,022°F (Fahrenheit)                                                             |
| Operating remperature    | -60°C to +550°C (Celsius)                                                                  |
| Minimum Tensile Strength | 220.0 lbs (Imperial)                                                                       |
| minimum tensile Strength | 100.0 Kgs (Metric)                                                                         |
| Bundle Diameter          | 21.0 mm. (Minimum)                                                                         |
|                          | 102.0 mm. (Maximum)                                                                        |
| Weight                   | ≈ 11.01 grams (1 piece)                                                                    |
| Features                 | Easy operation, Good insulation, Self-locking, Lightweight, Anti-corrosion and durability. |
|                          |                                                                                            |

Pictures of products and dimensions are approximate and subject to technical changes (with a tolerance of  $\pm$  5%).