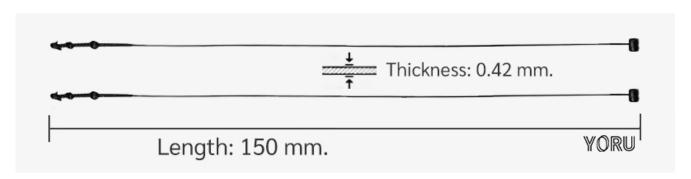

## **YORU Cable Ties Datasheet**

Model YR150-1CTGB
Size Label 6" x 1.9 mm.

| Color                    | Black                                                                    |
|--------------------------|--------------------------------------------------------------------------|
| Туре                     | Loop Round                                                               |
| Material                 | Polypropylene (PP)                                                       |
| Flammability             | No                                                                       |
| ROHS Compliant           | Yes                                                                      |
| UL Recognized            | No                                                                       |
| Releasable Closure       | No                                                                       |
| Length                   | 6 inch (Imperial)                                                        |
|                          | 150 mm. (Metric)                                                         |
| Width                    | ≈ 0.40 mm. (Body) ±0.1 mm                                                |
| Head Type                | Round Head                                                               |
| Thickness                | ≈ 1.90 mm. (Body) ± 10%                                                  |
| Operating Temperature    | +14°F to +176°F (Fahrenheit)                                             |
|                          | -10°C to +80°C (Celsius)                                                 |
| Minimum Tensile Strength | 7.0 lbs (Imperial)                                                       |
|                          | 3.0 Kgs (Metric)                                                         |
| Bundle Diameter          | 36.0 mm. (Minimum)                                                       |
|                          | 39.0 mm. (Maximum)                                                       |
| Weight                   | ≈ 0.06 grams (1 piece)                                                   |
| Features                 | Easy to Install, Variety of Sizes, Self-locking, Temporary Applications. |