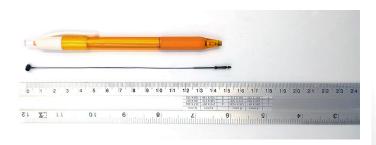

## **YORU Cable Ties Datasheet**

Model YR150-1CTGB
Size Label 6" x 1.9 mm.

| Color                    | Black                                                                    |
|--------------------------|--------------------------------------------------------------------------|
| Туре                     | Loop Round                                                               |
| Material                 | Polypropylene (PP)                                                       |
| Flammability             | No                                                                       |
| ROHS Compliant           | Yes                                                                      |
| UL Recognized            | No                                                                       |
| Releasable Closure       | No                                                                       |
| Length                   | 6 inch (Imperial)                                                        |
|                          | 150 mm. (Metric)                                                         |
| Width                    | ≈ 0.40 mm. (Body) ±0.1 mm                                                |
| Head Type                | Round Head                                                               |
| Thickness                | ≈ 1.90 mm. (Body) ± 10%                                                  |
| Operating Temperature    | +14°F to +176°F (Fahrenheit)                                             |
|                          | -10°C to +80°C (Celsius)                                                 |
| Minimum Tensile Strength | 7.0 lbs (Imperial)                                                       |
|                          | 3.0 Kgs (Metric)                                                         |
| Bundle Diameter          | 36.0 mm. (Minimum)                                                       |
|                          | 39.0 mm. (Maximum)                                                       |
| Weight                   | ≈ 0.06 grams (1 piece)                                                   |
| Features                 | Easy to Install, Variety of Sizes, Self-locking, Temporary Applications. |