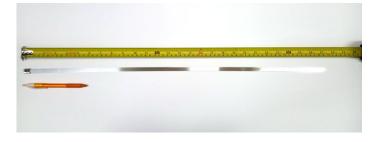

## **YORU** Cable Ties Datasheet

| YORU      |
|-----------|
| よる・ケーブルタイ |

Model YR700-10STL Size Label 28" x 10.0 mm.

| Color                    | Silver                                                                                     |
|--------------------------|--------------------------------------------------------------------------------------------|
| Туре                     | Stainless (Ball Lock)                                                                      |
| Material                 | Stainless Steel 304 (SUS304)                                                               |
| Flammability             | UL94 V-2                                                                                   |
| ROHS Compliant           | Yes                                                                                        |
| UL Recognized            | Yes                                                                                        |
| Releasable Closure       | No                                                                                         |
| Lewath                   | 28 inch (Imperial)                                                                         |
| Length                   | 700 mm. (Metric)                                                                           |
| Width                    | 10.00 mm. (Body)                                                                           |
| wiath                    | 11.27 mm. (Head)                                                                           |
| Thickness                | ≈ 0.23 mm. (Body) ± 10%                                                                    |
| Operating Temperature    | -76°F to +1,022°F (Fahrenheit)                                                             |
| Operating remperature    | -60°C to +550°C (Celsius)                                                                  |
| Minimum Tensile Strength | 220.0 lbs (Imperial)                                                                       |
| Minimum tensne Strengtri | 100.0 Kgs (Metric)                                                                         |
| Bundle Diameter          | 21.0 mm. (Minimum)                                                                         |
|                          | 180.0 mm. (Maximum)                                                                        |
| Weight                   | ≈ 19.27 grams (1 piece)                                                                    |
| Features                 | Easy operation, Good insulation, Self-locking, Lightweight, Anti-corrosion and durability. |

Pictures of products and dimensions are approximate and subject to technical changes (with a tolerance of  $\pm$  5%).