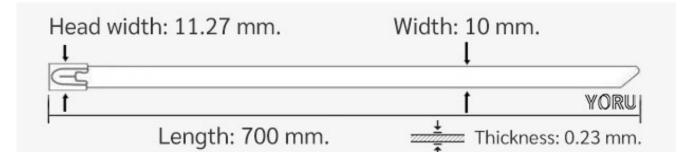

## **YORU** Cable Ties Datasheet

| YORU      |
|-----------|
| よる・ケーブルタイ |

Model YR700-10STL Size Label 28" x 10.0 mm.

| Color                    | Silver                                                                                     |
|--------------------------|--------------------------------------------------------------------------------------------|
| Туре                     | Stainless (Ball Lock)                                                                      |
| Material                 | Stainless Steel 304 (SUS304)                                                               |
| Flammability             | UL94 V-2                                                                                   |
| ROHS Compliant           | Yes                                                                                        |
| UL Recognized            | Yes                                                                                        |
| Releasable Closure       | No                                                                                         |
| Lewath                   | 28 inch (Imperial)                                                                         |
| Length                   | 700 mm. (Metric)                                                                           |
| Width                    | 10.00 mm. (Body)                                                                           |
| wiath                    | 11.27 mm. (Head)                                                                           |
| Thickness                | ≈ 0.23 mm. (Body) ± 10%                                                                    |
| Operating Temperature    | -76°F to +1,022°F (Fahrenheit)                                                             |
| Operating remperature    | -60°C to +550°C (Celsius)                                                                  |
| Minimum Tensile Strength | 220.0 lbs (Imperial)                                                                       |
| Minimum tensne Strengtri | 100.0 Kgs (Metric)                                                                         |
| Bundle Diameter          | 21.0 mm. (Minimum)                                                                         |
|                          | 180.0 mm. (Maximum)                                                                        |
| Weight                   | ≈ 19.27 grams (1 piece)                                                                    |
| Features                 | Easy operation, Good insulation, Self-locking, Lightweight, Anti-corrosion and durability. |