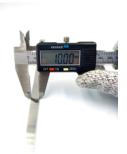

## **YORU** Cable Ties Datasheet

| YORU      |
|-----------|
| よる・ケーブルタイ |

Model YR700-10STL Size Label 28" x 10.0 mm.

| Color                    | Silver                                                                                     |
|--------------------------|--------------------------------------------------------------------------------------------|
| Туре                     | Stainless (Ball Lock)                                                                      |
| Material                 | Stainless Steel 304 (SUS304)                                                               |
| Flammability             | UL94 V-2                                                                                   |
| ROHS Compliant           | Yes                                                                                        |
| UL Recognized            | Yes                                                                                        |
| Releasable Closure       | No                                                                                         |
| Lewath                   | 28 inch (Imperial)                                                                         |
| Length                   | 700 mm. (Metric)                                                                           |
| Width                    | 10.00 mm. (Body)                                                                           |
| wiath                    | 11.27 mm. (Head)                                                                           |
| Thickness                | ≈ 0.23 mm. (Body) ± 10%                                                                    |
| Operating Temperature    | -76°F to +1,022°F (Fahrenheit)                                                             |
| Operating remperature    | -60°C to +550°C (Celsius)                                                                  |
| Minimum Tensile Strength | 220.0 lbs (Imperial)                                                                       |
| Minimum tensne Strengtri | 100.0 Kgs (Metric)                                                                         |
| Bundle Diameter          | 21.0 mm. (Minimum)                                                                         |
|                          | 180.0 mm. (Maximum)                                                                        |
| Weight                   | ≈ 19.27 grams (1 piece)                                                                    |
| Features                 | Easy operation, Good insulation, Self-locking, Lightweight, Anti-corrosion and durability. |

Pictures of products and dimensions are approximate and subject to technical changes (with a tolerance of  $\pm$  5%).