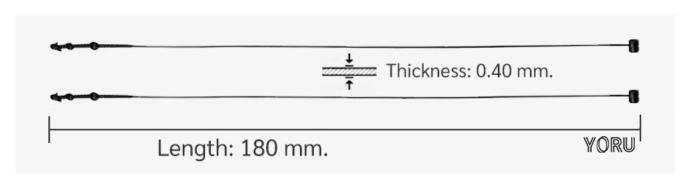

## **YORU Cable Ties Datasheet**

Model YR180-1CTGB
Size Label 7" x 1.9 mm.

| Color                    | Black                                                                    |
|--------------------------|--------------------------------------------------------------------------|
| Туре                     | Loop Round                                                               |
| Material                 | Polypropylene (PP)                                                       |
| Flammability             | No                                                                       |
| ROHS Compliant           | Yes                                                                      |
| UL Recognized            | No                                                                       |
| Releasable Closure       | No                                                                       |
| Length                   | 7 inch (Imperial)                                                        |
|                          | 180 mm. (Metric)                                                         |
| Width                    | ≈ 0.40 mm. (Body) ±0.1 mm                                                |
| Head Type                | Round Head                                                               |
| Thickness                | ≈ 1.90 mm. (Body) ± 10%                                                  |
| Operating Temperature    | +14°F to +176°F (Fahrenheit)                                             |
|                          | -10°C to +80°C (Celsius)                                                 |
| Minimum Tensile Strength | 7.0 lbs (Imperial)                                                       |
|                          | 3.0 Kgs (Metric)                                                         |
| Bundle Diameter          | 47.0 mm. (Minimum)                                                       |
|                          | 50.0 mm. (Maximum)                                                       |
| Weight                   | ≈ 0.06 grams (1 piece)                                                   |
| Features                 | Easy to Install, Variety of Sizes, Self-locking, Temporary Applications. |

Pictures of products and dimensions are approximate and subject to technical changes (with a tolerance of ± 5% or ±0.2 mm).