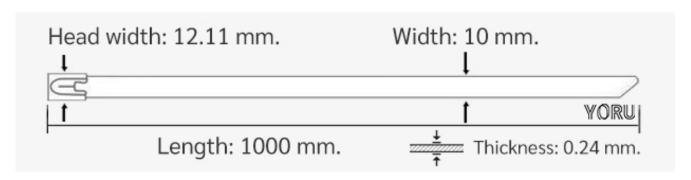

## **YORU Cable Ties Datasheet**

Model YR1K0-10STL
Size Label 40" x 10.0 mm.

| Color                    | Silver                                                                                     |
|--------------------------|--------------------------------------------------------------------------------------------|
| Туре                     | Stainless (Ball Lock)                                                                      |
| Material                 | Stainless Steel 304 (SUS304)                                                               |
| Flammability             | UL94 V-2                                                                                   |
| ROHS Compliant           | Yes                                                                                        |
| UL Recognized            | Yes                                                                                        |
| Releasable Closure       | No                                                                                         |
| Length                   | 40 inch (Imperial)                                                                         |
|                          | 1000 mm. (Metric)                                                                          |
| Width                    | 10.00 mm. (Body)                                                                           |
|                          | 12.11 mm. (Head)                                                                           |
| Thickness                | ≈ 0.24 mm. (Body) ± 10%                                                                    |
| Operating Temperature    | -76°F to +1,022°F (Fahrenheit)                                                             |
|                          | -60°C to +550°C (Celsius)                                                                  |
| Minimum Tensile Strength | 220.0 lbs (Imperial)                                                                       |
|                          | 100.0 Kgs (Metric)                                                                         |
| Bundle Diameter          | 21.0 mm. (Minimum)                                                                         |
|                          | 286.0 mm. (Maximum)                                                                        |
| Weight                   | ≈ 27.53 grams (1 piece)                                                                    |
| Features                 | Easy operation, Good insulation, Self-locking, Lightweight, Anti-corrosion and durability. |