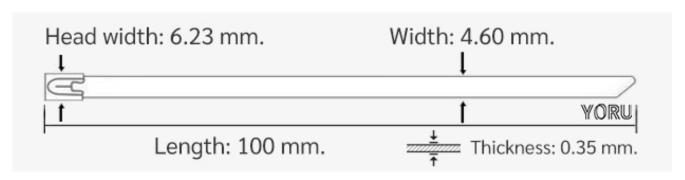

## **YORU Cable Ties Datasheet**

Model YR100-46SSL
Size Label 4" x 4.6 mm.

| Color                    | Silver + Sprayed Black                                                                     |
|--------------------------|--------------------------------------------------------------------------------------------|
| Туре                     | Stainless (Ball Lock)                                                                      |
| Material                 | Stainless Steel 304 (SUS304)                                                               |
| Flammability             | UL94 V-2                                                                                   |
| ROHS Compliant           | Yes                                                                                        |
| UL Recognized            | Yes                                                                                        |
| Releasable Closure       | No                                                                                         |
| Length                   | 4 inch (Imperial)                                                                          |
|                          | 100 mm. (Metric)                                                                           |
| Width                    | 4.60 mm. (Body)                                                                            |
|                          | 6.23 mm. (Head)                                                                            |
| Thickness                | ≈ 0.35 mm. (Body) ± 10%                                                                    |
| Operating Temperature    | -76°F to +1,022°F (Fahrenheit)                                                             |
|                          | -60°C to +550°C (Celsius)                                                                  |
| Minimum Tensile Strength | 130.0 lbs (Imperial)                                                                       |
|                          | 60.0 Kgs (Metric)                                                                          |
| Bundle Diameter          | 12.0 mm. (Minimum)                                                                         |
|                          | 25.0 mm. (Maximum)                                                                         |
| Weight                   | ≈ 1.60 grams (1 piece)                                                                     |
| Features                 | Easy operation, Good insulation, Self-locking, Lightweight, Anti-corrosion and durability. |