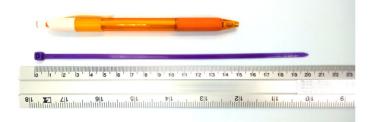

## **YORU** Cable Ties Datasheet

Model YR200-04CLP

Size Label 8" x 3.6 mm.

Head width: 6.02 mm. Width: 3.60 mm. WORU Length: 200 mm. Width: 3.60 mm. Length: 1.08 mm.

| Color                    | Purple                                                                        |
|--------------------------|-------------------------------------------------------------------------------|
| Туре                     | Standard Color                                                                |
| Material                 | Polyamide 6.6 High impact (Nylon 6.6 or PA66)                                 |
| Flammability             | UL94 V-2                                                                      |
| ROHS Compliant           | Yes                                                                           |
| UL Recognized            | Yes                                                                           |
| Releasable Closure       | No                                                                            |
| Length                   | 8 inch (Imperial)                                                             |
|                          | 200 mm. (Metric)                                                              |
| Width                    | 3.60 mm. (Body)                                                               |
|                          | 6.02 mm. (Head)                                                               |
| Thickness                | ≈ 1.08 mm. (Body) ± 10%                                                       |
| Operating Temperature    | -40°F to +185°F (Fahrenheit)                                                  |
|                          | -40°C to +85°C (Celsius)                                                      |
| Minimum Tensile Strength | 40.0 lbs (Imperial)                                                           |
|                          | 18.0 Kgs (Metric)                                                             |
| Bundle Diameter          | 2.0 mm. (Minimum)                                                             |
|                          | 50.0 mm. (Maximum)                                                            |
| Weight                   | ≈ 0.95 grams (1 piece)                                                        |
| Features                 | Easy operation, Good insulation, Self-locking, Anti-corrosion and durability. |

Pictures of products and dimensions are approximate and subject to technical changes (with a tolerance of  $\pm$  5%).