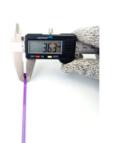

## **YORU** Cable Ties Datasheet

Model YR200-04CLP

Size Label 8" x 3.6 mm.

Head width: 6.02 mm. Width: 3.60 mm. WORU Length: 200 mm. Width: 3.60 mm. Length: 1.08 mm.

| Color                    | Purple                                                                        |
|--------------------------|-------------------------------------------------------------------------------|
| Туре                     | Standard Color                                                                |
| Material                 | Polyamide 6.6 High impact (Nylon 6.6 or PA66)                                 |
| Flammability             | UL94 V-2                                                                      |
| ROHS Compliant           | Yes                                                                           |
| UL Recognized            | Yes                                                                           |
| Releasable Closure       | No                                                                            |
| Length                   | 8 inch (Imperial)                                                             |
|                          | 200 mm. (Metric)                                                              |
| Width                    | 3.60 mm. (Body)                                                               |
|                          | 6.02 mm. (Head)                                                               |
| Thickness                | ≈ 1.08 mm. (Body) ± 10%                                                       |
| Operating Temperature    | -40°F to +185°F (Fahrenheit)                                                  |
|                          | -40°C to +85°C (Celsius)                                                      |
| Minimum Tensile Strength | 40.0 lbs (Imperial)                                                           |
|                          | 18.0 Kgs (Metric)                                                             |
| Bundle Diameter          | 2.0 mm. (Minimum)                                                             |
|                          | 50.0 mm. (Maximum)                                                            |
| Weight                   | ≈ 0.95 grams (1 piece)                                                        |
| Features                 | Easy operation, Good insulation, Self-locking, Anti-corrosion and durability. |

Pictures of products and dimensions are approximate and subject to technical changes (with a tolerance of  $\pm$  5%).