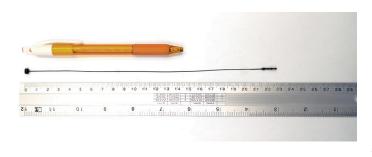

## **YORU Cable Ties Datasheet**

Model YR230-1CTGB
Size Label 9" x 1.9 mm.

| Color                    | Black                                                                    |
|--------------------------|--------------------------------------------------------------------------|
| Туре                     | Loop Round                                                               |
| Material                 | Polypropylene (PP)                                                       |
| Flammability             | No                                                                       |
| ROHS Compliant           | Yes                                                                      |
| UL Recognized            | No                                                                       |
| Releasable Closure       | No                                                                       |
| Length                   | 9 inch (Imperial)                                                        |
|                          | 230 mm. (Metric)                                                         |
| Width                    | ≈ 0.40 mm. (Body) ±0.1 mm                                                |
| Head Type                | Round Head                                                               |
| Thickness                | ≈ 1.90 mm. (Body) ± 10%                                                  |
| Operating Temperature    | +14°F to +176°F (Fahrenheit)                                             |
|                          | -10°C to +80°C (Celsius)                                                 |
| Minimum Tensile Strength | 7.0 lbs (Imperial)                                                       |
|                          | 3.0 Kgs (Metric)                                                         |
| Bundle Diameter          | 59.0 mm. (Minimum)                                                       |
|                          | 62.0 mm. (Maximum)                                                       |
| Weight                   | ≈ 0.07 grams (1 piece)                                                   |
| Features                 | Easy to Install, Variety of Sizes, Self-locking, Temporary Applications. |

Pictures of products and dimensions are approximate and subject to technical changes (with a tolerance of  $\pm$  5% or  $\pm$ 0.2 mm).