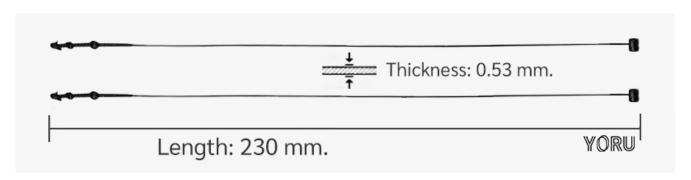

## **YORU Cable Ties Datasheet**

Model YR230-1CTGB
Size Label 9" x 1.9 mm.

| Color                    | Black                                                                    |
|--------------------------|--------------------------------------------------------------------------|
| Туре                     | Loop Round                                                               |
| Material                 | Polypropylene (PP)                                                       |
| Flammability             | No                                                                       |
| ROHS Compliant           | Yes                                                                      |
| UL Recognized            | No                                                                       |
| Releasable Closure       | No                                                                       |
| Length                   | 9 inch (Imperial)                                                        |
|                          | 230 mm. (Metric)                                                         |
| Width                    | ≈ 0.40 mm. (Body) ±0.1 mm                                                |
| Head Type                | Round Head                                                               |
| Thickness                | ≈ 1.90 mm. (Body) ± 10%                                                  |
| Operating Temperature    | +14°F to +176°F (Fahrenheit)                                             |
|                          | -10°C to +80°C (Celsius)                                                 |
| Minimum Tensile Strength | 7.0 lbs (Imperial)                                                       |
|                          | 3.0 Kgs (Metric)                                                         |
| Bundle Diameter          | 59.0 mm. (Minimum)                                                       |
|                          | 62.0 mm. (Maximum)                                                       |
| Weight                   | ≈ 0.07 grams (1 piece)                                                   |
| Features                 | Easy to Install, Variety of Sizes, Self-locking, Temporary Applications. |

Pictures of products and dimensions are approximate and subject to technical changes (with a tolerance of  $\pm$  5% or  $\pm$ 0.2 mm).