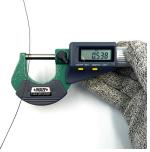

## **YORU Cable Ties Datasheet**

Model YR230-1CTGB
Size Label 9" x 1.9 mm.

| Color                    | Black                                                                    |
|--------------------------|--------------------------------------------------------------------------|
| Туре                     | Loop Round                                                               |
| Material                 | Polypropylene (PP)                                                       |
| Flammability             | No                                                                       |
| ROHS Compliant           | Yes                                                                      |
| UL Recognized            | No                                                                       |
| Releasable Closure       | No                                                                       |
| Length                   | 9 inch (Imperial)                                                        |
|                          | 230 mm. (Metric)                                                         |
| Width                    | ≈ 0.40 mm. (Body) ±0.1 mm                                                |
| Head Type                | Round Head                                                               |
| Thickness                | ≈ 1.90 mm. (Body) ± 10%                                                  |
| Operating Temperature    | +14°F to +176°F (Fahrenheit)                                             |
|                          | -10°C to +80°C (Celsius)                                                 |
| Minimum Tensile Strength | 7.0 lbs (Imperial)                                                       |
|                          | 3.0 Kgs (Metric)                                                         |
| Bundle Diameter          | 59.0 mm. (Minimum)                                                       |
|                          | 62.0 mm. (Maximum)                                                       |
| Weight                   | ≈ 0.07 grams (1 piece)                                                   |
| Features                 | Easy to Install, Variety of Sizes, Self-locking, Temporary Applications. |

Pictures of products and dimensions are approximate and subject to technical changes (with a tolerance of  $\pm$  5% or  $\pm$ 0.2 mm).