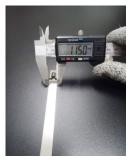

## **YORU Cable Ties Datasheet**

Model YR200-12STL
Size Label 8" x 11.5 mm.

| Color                    | Silver                                                                                     |
|--------------------------|--------------------------------------------------------------------------------------------|
| Туре                     | Stainless (Ball Lock)                                                                      |
|                          |                                                                                            |
| Material                 | Stainless Steel 304 (SUS304)                                                               |
| Flammability             | UL94 V-2                                                                                   |
| ROHS Compliant           | Yes                                                                                        |
| UL Recognized            | Yes                                                                                        |
| Releasable Closure       | No                                                                                         |
| Length                   | 8 inch (Imperial)                                                                          |
|                          | 200 mm. (Metric)                                                                           |
| Width                    | 11.50 mm. (Body)                                                                           |
|                          | 13.89 mm. (Head)                                                                           |
| Thickness                | ≈ 0.24 mm. (Body) ± 10%                                                                    |
| Operating Temperature    | -76°F to +1,022°F (Fahrenheit)                                                             |
|                          | -60°C to +550°C (Celsius)                                                                  |
| Minimum Tensile Strength | 265.0 lbs (Imperial)                                                                       |
|                          | 120.0 Kgs (Metric)                                                                         |
| Bundle Diameter          | 23.0 mm. (Minimum)                                                                         |
|                          | 50.0 mm. (Maximum)                                                                         |
| Weight                   | ≈ 6.33 grams (1 piece)                                                                     |
| Features                 | Easy operation, Good insulation, Self-locking, Lightweight, Anti-corrosion and durability. |