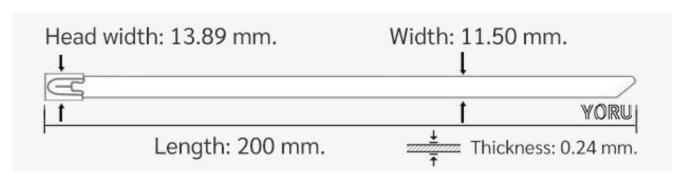

## **YORU Cable Ties Datasheet**

Model YR200-12STL
Size Label 8" x 11.5 mm.

| Color                    | Silver                                                                                     |
|--------------------------|--------------------------------------------------------------------------------------------|
| Туре                     | Stainless (Ball Lock)                                                                      |
|                          |                                                                                            |
| Material                 | Stainless Steel 304 (SUS304)                                                               |
| Flammability             | UL94 V-2                                                                                   |
| ROHS Compliant           | Yes                                                                                        |
| UL Recognized            | Yes                                                                                        |
| Releasable Closure       | No                                                                                         |
| Length                   | 8 inch (Imperial)                                                                          |
|                          | 200 mm. (Metric)                                                                           |
| Width                    | 11.50 mm. (Body)                                                                           |
|                          | 13.89 mm. (Head)                                                                           |
| Thickness                | ≈ 0.24 mm. (Body) ± 10%                                                                    |
| Operating Temperature    | -76°F to +1,022°F (Fahrenheit)                                                             |
|                          | -60°C to +550°C (Celsius)                                                                  |
| Minimum Tensile Strength | 265.0 lbs (Imperial)                                                                       |
|                          | 120.0 Kgs (Metric)                                                                         |
| Bundle Diameter          | 23.0 mm. (Minimum)                                                                         |
|                          | 50.0 mm. (Maximum)                                                                         |
| Weight                   | ≈ 6.33 grams (1 piece)                                                                     |
| Features                 | Easy operation, Good insulation, Self-locking, Lightweight, Anti-corrosion and durability. |