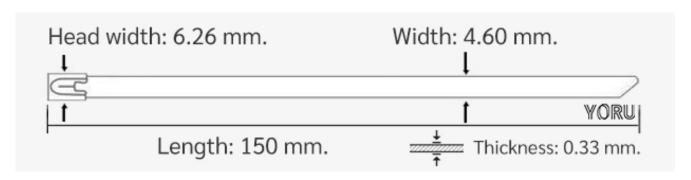

## **YORU Cable Ties Datasheet**

Model YR150-46SSL
Size Label 6" x 4.6 mm.

| Color                    | Silver + Sprayed Black                                                                     |
|--------------------------|--------------------------------------------------------------------------------------------|
| Туре                     | Stainless (Ball Lock)                                                                      |
| Material                 | Stainless Steel 304 (SUS304)                                                               |
| Flammability             | UL94 V-2                                                                                   |
| ROHS Compliant           | Yes                                                                                        |
| UL Recognized            | Yes                                                                                        |
| Releasable Closure       | No                                                                                         |
| Length                   | 6 inch (Imperial)                                                                          |
|                          | 150 mm. (Metric)                                                                           |
| Width                    | 4.60 mm. (Body)                                                                            |
|                          | 6.23 mm. (Head)                                                                            |
| Thickness                | ≈ 0.35 mm. (Body) ± 10%                                                                    |
| Operating Temperature    | -76°F to +1,022°F (Fahrenheit)                                                             |
|                          | -60°C to +550°C (Celsius)                                                                  |
| Minimum Tensile Strength | 130.0 lbs (Imperial)                                                                       |
|                          | 60.0 Kgs (Metric)                                                                          |
| Bundle Diameter          | 12.0 mm. (Minimum)                                                                         |
|                          | 37.0 mm. (Maximum)                                                                         |
| Weight                   | ≈ 2.00 grams (1 piece)                                                                     |
| Features                 | Easy operation, Good insulation, Self-locking, Lightweight, Anti-corrosion and durability. |