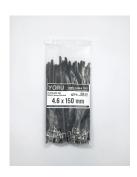

## **YORU Cable Ties Datasheet**

Model YR150-46SSL
Size Label 6" x 4.6 mm.

| Color                    | Silver + Sprayed Black                                                                     |
|--------------------------|--------------------------------------------------------------------------------------------|
| Туре                     | Stainless (Ball Lock)                                                                      |
| Material                 | Stainless Steel 304 (SUS304)                                                               |
| Flammability             | UL94 V-2                                                                                   |
| ROHS Compliant           | Yes                                                                                        |
| UL Recognized            | Yes                                                                                        |
| Releasable Closure       | No                                                                                         |
| Length                   | 6 inch (Imperial)                                                                          |
|                          | 150 mm. (Metric)                                                                           |
| Width                    | 4.60 mm. (Body)                                                                            |
|                          | 6.23 mm. (Head)                                                                            |
| Thickness                | ≈ 0.35 mm. (Body) ± 10%                                                                    |
| Operating Temperature    | -76°F to +1,022°F (Fahrenheit)                                                             |
|                          | -60°C to +550°C (Celsius)                                                                  |
| Minimum Tensile Strength | 130.0 lbs (Imperial)                                                                       |
|                          | 60.0 Kgs (Metric)                                                                          |
| Bundle Diameter          | 12.0 mm. (Minimum)                                                                         |
|                          | 37.0 mm. (Maximum)                                                                         |
| Weight                   | ≈ 2.00 grams (1 piece)                                                                     |
| Features                 | Easy operation, Good insulation, Self-locking, Lightweight, Anti-corrosion and durability. |