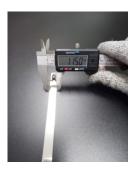

## **YORU Cable Ties Datasheet**

Model YR400-12STL

Size Label 16" x 11.5 mm.

| Color                    | Silver                                                                                     |
|--------------------------|--------------------------------------------------------------------------------------------|
| Туре                     | Stainless (Ball Lock)                                                                      |
| Material                 | Stainless Steel 304 (SUS304)                                                               |
| Flammability             | UL94 V-2                                                                                   |
| ROHS Compliant           | Yes                                                                                        |
| UL Recognized            | Yes                                                                                        |
| Releasable Closure       | No                                                                                         |
| Length                   | 16 inch (Imperial)                                                                         |
|                          | 400 mm. (Metric)                                                                           |
| Width                    | 11.50 mm. (Body)                                                                           |
|                          | 13.86 mm. (Head)                                                                           |
| Thickness                | ≈ 0.24 mm. (Body) ± 10%                                                                    |
| Operating Temperature    | -76°F to +1,022°F (Fahrenheit)                                                             |
|                          | -60°C to +550°C (Celsius)                                                                  |
| Minimum Tensile Strength | 265.0 lbs (Imperial)                                                                       |
|                          | 120.0 Kgs (Metric)                                                                         |
| Bundle Diameter          | 23.0 mm. (Minimum)                                                                         |
|                          | 102.0 mm. (Maximum)                                                                        |
| Weight                   | ≈ 12.66 grams (1 piece)                                                                    |
| Features                 | Easy operation, Good insulation, Self-locking, Lightweight, Anti-corrosion and durability. |

Pictures of products and dimensions are approximate and subject to technical changes (with a tolerance of  $\pm$  5%).