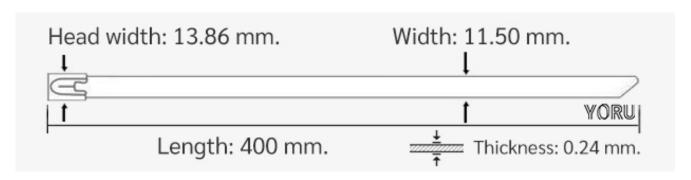

## **YORU Cable Ties Datasheet**

Model YR400-12STL

Size Label 16" x 11.5 mm.

| Color                    | Silver                                                                                     |
|--------------------------|--------------------------------------------------------------------------------------------|
| Туре                     | Stainless (Ball Lock)                                                                      |
| Material                 | Stainless Steel 304 (SUS304)                                                               |
| Flammability             | UL94 V-2                                                                                   |
| ROHS Compliant           | Yes                                                                                        |
| UL Recognized            | Yes                                                                                        |
| Releasable Closure       | No                                                                                         |
| Length                   | 16 inch (Imperial)                                                                         |
|                          | 400 mm. (Metric)                                                                           |
| Width                    | 11.50 mm. (Body)                                                                           |
|                          | 13.86 mm. (Head)                                                                           |
| Thickness                | ≈ 0.24 mm. (Body) ± 10%                                                                    |
| Operating Temperature    | -76°F to +1,022°F (Fahrenheit)                                                             |
|                          | -60°C to +550°C (Celsius)                                                                  |
| Minimum Tensile Strength | 265.0 lbs (Imperial)                                                                       |
|                          | 120.0 Kgs (Metric)                                                                         |
| Bundle Diameter          | 23.0 mm. (Minimum)                                                                         |
|                          | 102.0 mm. (Maximum)                                                                        |
| Weight                   | ≈ 12.66 grams (1 piece)                                                                    |
| Features                 | Easy operation, Good insulation, Self-locking, Lightweight, Anti-corrosion and durability. |