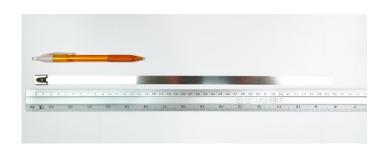

## **YORU Cable Ties Datasheet**

Model YR400-12STL

Size Label 16" x 11.5 mm.

| Color                    | Silver                                                                                     |
|--------------------------|--------------------------------------------------------------------------------------------|
| Туре                     | Stainless (Ball Lock)                                                                      |
| Material                 | Stainless Steel 304 (SUS304)                                                               |
| Flammability             | UL94 V-2                                                                                   |
| ROHS Compliant           | Yes                                                                                        |
| UL Recognized            | Yes                                                                                        |
| Releasable Closure       | No                                                                                         |
| Length                   | 16 inch (Imperial)                                                                         |
|                          | 400 mm. (Metric)                                                                           |
| Width                    | 11.50 mm. (Body)                                                                           |
|                          | 13.86 mm. (Head)                                                                           |
| Thickness                | ≈ 0.24 mm. (Body) ± 10%                                                                    |
| Operating Temperature    | -76°F to +1,022°F (Fahrenheit)                                                             |
|                          | -60°C to +550°C (Celsius)                                                                  |
| Minimum Tensile Strength | 265.0 lbs (Imperial)                                                                       |
|                          | 120.0 Kgs (Metric)                                                                         |
| Bundle Diameter          | 23.0 mm. (Minimum)                                                                         |
|                          | 102.0 mm. (Maximum)                                                                        |
| Weight                   | ≈ 12.66 grams (1 piece)                                                                    |
| Features                 | Easy operation, Good insulation, Self-locking, Lightweight, Anti-corrosion and durability. |

Pictures of products and dimensions are approximate and subject to technical changes (with a tolerance of  $\pm$  5%).