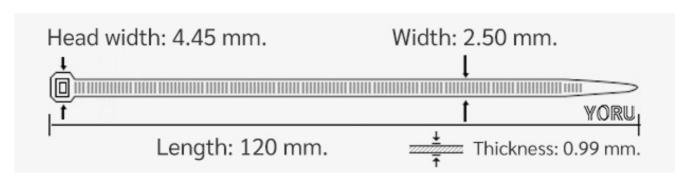

## **YORU Cable Ties Datasheet**

Model YR120-03STW
Size Label 5" x 2.5 mm.

| Color                    | White (Natural)                                                               |
|--------------------------|-------------------------------------------------------------------------------|
| Туре                     | Standard                                                                      |
| Material                 | Polyamide 6.6 High impact (Nylon 6.6 or PA66)                                 |
| Flammability             | UL94 V-2                                                                      |
| ROHS Compliant           | Yes                                                                           |
| UL Recognized            | Yes                                                                           |
| Releasable Closure       | No                                                                            |
| Length                   | 5 inch (Imperial)                                                             |
|                          | 120 mm. (Metric)                                                              |
| Width                    | 2.50 mm. (Body)                                                               |
|                          | 4.45 mm. (Head)                                                               |
| Thickness                | ≈ 0.99 mm. (Body) ± 10%                                                       |
| Operating Temperature    | -40°F to +185°F (Fahrenheit)                                                  |
|                          | -40°C to +85°C (Celsius)                                                      |
| Minimum Tensile Strength | 18.0 lbs (Imperial)                                                           |
|                          | 8.0 Kgs (Metric)                                                              |
| Bundle Diameter          | 3.0 mm. (Minimum)                                                             |
|                          | 24.0 mm. (Maximum)                                                            |
| Weight                   | ≈ 0.55 grams (1 piece)                                                        |
| Features                 | Easy operation, Good insulation, Self-locking, Anti-corrosion and durability. |
|                          |                                                                               |