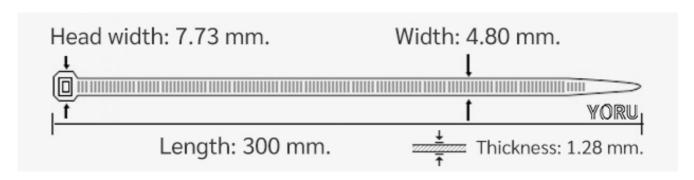

## **YORU Cable Ties Datasheet**

Model YR300-05CLP
Size Label 12" x 4.8 mm.

| Color                    | Purple                                                                        |
|--------------------------|-------------------------------------------------------------------------------|
| Туре                     | Standard Color                                                                |
| Material                 | Polyamide 6.6 High impact (Nylon 6.6 or PA66)                                 |
| Flammability             | UL94 V-2                                                                      |
| ROHS Compliant           | Yes                                                                           |
| UL Recognized            | Yes                                                                           |
| Releasable Closure       | No                                                                            |
| Length                   | 12 inch (Imperial)                                                            |
|                          | 300 mm. (Metric)                                                              |
| Width                    | 4.80 mm. (Body)                                                               |
|                          | 7.73 mm. (Head)                                                               |
| Thickness                | ≈ 1.28 mm. (Body) ± 10%                                                       |
| Operating Temperature    | -40°F to +185°F (Fahrenheit)                                                  |
|                          | -40°C to +85°C (Celsius)                                                      |
| Minimum Tensile Strength | 50.0 lbs (Imperial)                                                           |
|                          | 22.0 Kgs (Metric)                                                             |
| Bundle Diameter          | 3.0 mm. (Minimum)                                                             |
|                          | 82.0 mm. (Maximum)                                                            |
| Weight                   | ≈ 1.90 grams (1 piece)                                                        |
| Features                 | Easy operation, Good insulation, Self-locking, Anti-corrosion and durability. |