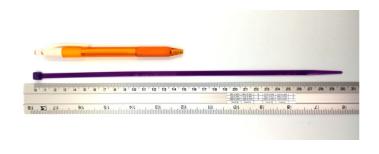

## **YORU Cable Ties Datasheet**

Model YR300-05CLP
Size Label 12" x 4.8 mm.

| Color                    | Purple                                                                        |
|--------------------------|-------------------------------------------------------------------------------|
| Туре                     | Standard Color                                                                |
| Material                 | Polyamide 6.6 High impact (Nylon 6.6 or PA66)                                 |
| Flammability             | UL94 V-2                                                                      |
| ROHS Compliant           | Yes                                                                           |
| UL Recognized            | Yes                                                                           |
| Releasable Closure       | No                                                                            |
| Length                   | 12 inch (Imperial)                                                            |
|                          | 300 mm. (Metric)                                                              |
| Width                    | 4.80 mm. (Body)                                                               |
|                          | 7.73 mm. (Head)                                                               |
| Thickness                | ≈ 1.28 mm. (Body) ± 10%                                                       |
| Operating Temperature    | -40°F to +185°F (Fahrenheit)                                                  |
|                          | -40°C to +85°C (Celsius)                                                      |
| Minimum Tensile Strength | 50.0 lbs (Imperial)                                                           |
|                          | 22.0 Kgs (Metric)                                                             |
| Bundle Diameter          | 3.0 mm. (Minimum)                                                             |
|                          | 82.0 mm. (Maximum)                                                            |
| Weight                   | ≈ 1.90 grams (1 piece)                                                        |
| Features                 | Easy operation, Good insulation, Self-locking, Anti-corrosion and durability. |