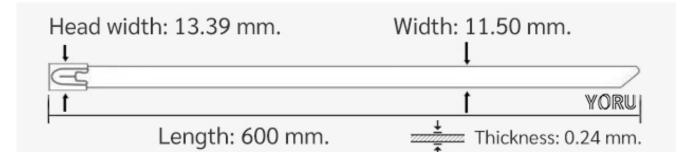

## **YORU** Cable Ties Datasheet

| YORU      |
|-----------|
| よる・ケーブルタイ |

Model YR600-12STL Size Label 24" x 11.5 mm.

| Color                    | Silver                                                                                     |
|--------------------------|--------------------------------------------------------------------------------------------|
| Туре                     | Stainless (Ball Lock)                                                                      |
| Material                 | Stainless Steel 304 (SUS304)                                                               |
|                          |                                                                                            |
| Flammability             | UL94 V-2                                                                                   |
| ROHS Compliant           | Yes                                                                                        |
| UL Recognized            | Yes                                                                                        |
| Releasable Closure       | No                                                                                         |
| Longth                   | 24 inch (Imperial)                                                                         |
| Length                   | 600 mm. (Metric)                                                                           |
| Width                    | 11.50 mm. (Body)                                                                           |
| wiath                    | 13.39 mm. (Head)                                                                           |
| Thickness                | ≈ 0.24 mm. (Body) ± 10%                                                                    |
| Operating Temperature    | -76°F to +1,022°F (Fahrenheit)                                                             |
| Operating Temperature    | -60°C to +550°C (Celsius)                                                                  |
| Minimum Tanaila Steanath | 265.0 lbs (Imperial)                                                                       |
| Minimum Tensile Strength | 120.0 Kgs (Metric)                                                                         |
| Bundle Diameter          | 23.0 mm. (Minimum)                                                                         |
|                          | 154.0 mm. (Maximum)                                                                        |
| Weight                   | ≈ 19.00 grams (1 piece)                                                                    |
| Features                 | Easy operation, Good insulation, Self-locking, Lightweight, Anti-corrosion and durability. |