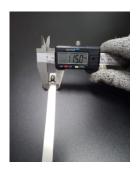

## **YORU** Cable Ties Datasheet

| YORU      |
|-----------|
| よる・ケーブルタイ |

Model YR600-12STL Size Label 24" x 11.5 mm.

| Color                    | Silver                                                                                     |
|--------------------------|--------------------------------------------------------------------------------------------|
| Туре                     | Stainless (Ball Lock)                                                                      |
| Material                 | Stainless Steel 304 (SUS304)                                                               |
|                          |                                                                                            |
| Flammability             | UL94 V-2                                                                                   |
| ROHS Compliant           | Yes                                                                                        |
| UL Recognized            | Yes                                                                                        |
| Releasable Closure       | No                                                                                         |
| Longth                   | 24 inch (Imperial)                                                                         |
| Length                   | 600 mm. (Metric)                                                                           |
| Width                    | 11.50 mm. (Body)                                                                           |
| wiath                    | 13.39 mm. (Head)                                                                           |
| Thickness                | ≈ 0.24 mm. (Body) ± 10%                                                                    |
| Operating Temperature    | -76°F to +1,022°F (Fahrenheit)                                                             |
| Operating Temperature    | -60°C to +550°C (Celsius)                                                                  |
| Minimum Tanaila Steanath | 265.0 lbs (Imperial)                                                                       |
| Minimum Tensile Strength | 120.0 Kgs (Metric)                                                                         |
| Bundle Diameter          | 23.0 mm. (Minimum)                                                                         |
|                          | 154.0 mm. (Maximum)                                                                        |
| Weight                   | ≈ 19.00 grams (1 piece)                                                                    |
| Features                 | Easy operation, Good insulation, Self-locking, Lightweight, Anti-corrosion and durability. |