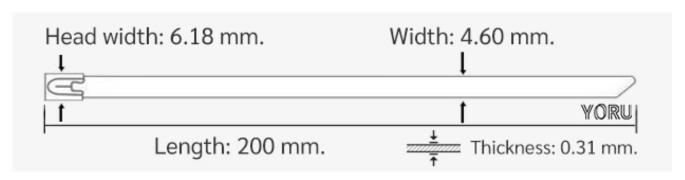

## **YORU Cable Ties Datasheet**

Model YR200-46SSL Size Label 8" x 4.6 mm.

| Color                    | Silver + Sprayed Black                                                                     |
|--------------------------|--------------------------------------------------------------------------------------------|
| Туре                     | Stainless (Ball Lock)                                                                      |
| Material                 | Stainless Steel 304 (SUS304)                                                               |
| Flammability             | UL94 V-2                                                                                   |
| ROHS Compliant           | Yes                                                                                        |
| UL Recognized            | Yes                                                                                        |
| Releasable Closure       | No                                                                                         |
| Length                   | 8 inch (Imperial)                                                                          |
|                          | 200 mm. (Metric)                                                                           |
| Width                    | 4.60 mm. (Body)                                                                            |
|                          | 6.23 mm. (Head)                                                                            |
| Thickness                | ≈ 0.35 mm. (Body) ± 10%                                                                    |
| Operating Temperature    | -76°F to +1,022°F (Fahrenheit)                                                             |
|                          | -60°C to +550°C (Celsius)                                                                  |
| Minimum Tensile Strength | 130.0 lbs (Imperial)                                                                       |
|                          | 60.0 Kgs (Metric)                                                                          |
| Bundle Diameter          | 12.0 mm. (Minimum)                                                                         |
|                          | 50.0 mm. (Maximum)                                                                         |
| Weight                   | ≈ 2.40 grams (1 piece)                                                                     |
| Features                 | Easy operation, Good insulation, Self-locking, Lightweight, Anti-corrosion and durability. |

Pictures of products and dimensions are approximate and subject to technical changes (with a tolerance of ± 5% or ±0.2 mm).