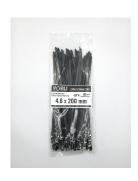

## **YORU Cable Ties Datasheet**

Model YR200-46SSL Size Label 8" x 4.6 mm.

| Color                    | Silver + Sprayed Black                                                                     |
|--------------------------|--------------------------------------------------------------------------------------------|
| Туре                     | Stainless (Ball Lock)                                                                      |
| Material                 | Stainless Steel 304 (SUS304)                                                               |
| Flammability             | UL94 V-2                                                                                   |
| ROHS Compliant           | Yes                                                                                        |
| UL Recognized            | Yes                                                                                        |
| Releasable Closure       | No                                                                                         |
| Length                   | 8 inch (Imperial)                                                                          |
|                          | 200 mm. (Metric)                                                                           |
| Width                    | 4.60 mm. (Body)                                                                            |
|                          | 6.23 mm. (Head)                                                                            |
| Thickness                | ≈ 0.35 mm. (Body) ± 10%                                                                    |
| Operating Temperature    | -76°F to +1,022°F (Fahrenheit)                                                             |
|                          | -60°C to +550°C (Celsius)                                                                  |
| Minimum Tensile Strength | 130.0 lbs (Imperial)                                                                       |
|                          | 60.0 Kgs (Metric)                                                                          |
| Bundle Diameter          | 12.0 mm. (Minimum)                                                                         |
|                          | 50.0 mm. (Maximum)                                                                         |
| Weight                   | ≈ 2.40 grams (1 piece)                                                                     |
| Features                 | Easy operation, Good insulation, Self-locking, Lightweight, Anti-corrosion and durability. |