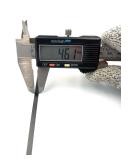

## **YORU Cable Ties Datasheet**

Model YR200-46SSL Size Label 8" x 4.6 mm.

| Color                    | Silver + Sprayed Black                                                                     |
|--------------------------|--------------------------------------------------------------------------------------------|
| Туре                     | Stainless (Ball Lock)                                                                      |
| Material                 | Stainless Steel 304 (SUS304)                                                               |
| Flammability             | UL94 V-2                                                                                   |
| ROHS Compliant           | Yes                                                                                        |
| UL Recognized            | Yes                                                                                        |
| Releasable Closure       | No                                                                                         |
| Length                   | 8 inch (Imperial)                                                                          |
|                          | 200 mm. (Metric)                                                                           |
| Width                    | 4.60 mm. (Body)                                                                            |
|                          | 6.23 mm. (Head)                                                                            |
| Thickness                | ≈ 0.35 mm. (Body) ± 10%                                                                    |
| Operating Temperature    | -76°F to +1,022°F (Fahrenheit)                                                             |
|                          | -60°C to +550°C (Celsius)                                                                  |
| Minimum Tensile Strength | 130.0 lbs (Imperial)                                                                       |
|                          | 60.0 Kgs (Metric)                                                                          |
| Bundle Diameter          | 12.0 mm. (Minimum)                                                                         |
|                          | 50.0 mm. (Maximum)                                                                         |
| Weight                   | ≈ 2.40 grams (1 piece)                                                                     |
| Features                 | Easy operation, Good insulation, Self-locking, Lightweight, Anti-corrosion and durability. |